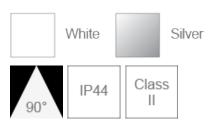

## F54600RC

| Electrical Data                                |                                                        |  |
|------------------------------------------------|--------------------------------------------------------|--|
| Voltage (V)                                    | 220-240V                                               |  |
| Power Factor                                   | >0.9                                                   |  |
| Product Data                                   |                                                        |  |
| Product Wattage (W)                            | 9.5                                                    |  |
| Colour Temperature (K)                         | Warmwhite (2800K), Coolwhite (4000K), Daylight (6500K) |  |
| Colour Render Index (Ra)                       | >Ra80                                                  |  |
| Colour                                         | White (WH26), Silver (SV26)                            |  |
| Materials                                      | Die-cast aluminium trim with specular reflector        |  |
| Protection Class                               | Class II                                               |  |
| Dimmable                                       | No                                                     |  |
| Performance Data                               |                                                        |  |
| Luminous Flux (Im)                             | 950                                                    |  |
| Luminous Efficacy (Im/W)                       | 100                                                    |  |
| Rated Life (hrs)                               | 50000                                                  |  |
| IP Rating                                      | IP44                                                   |  |
| Product Dimensions                             |                                                        |  |
| Diameter (mm)                                  | 145                                                    |  |
| Height (mm)                                    | 84                                                     |  |
| Cut-out (mm)                                   | Ø125                                                   |  |
| Remarks: UGR 22<br>Shielding Angle: Up to 25 ° |                                                        |  |