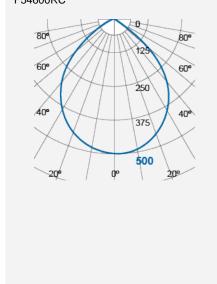

Product Code: F54600RC

| m        | Lux       | Ø cm |
|----------|-----------|------|
| 0.5      | 2000      | 100  |
| 1        | 500       | 200  |
| 1.5      | 222       | 300  |
| 2        | 125       | 400  |
| Beam and | gle = 90° |      |
|          |           |      |