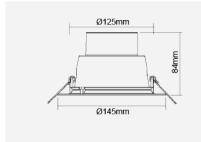

## F54600RC

| Electrical Data                                |                                                        |  |
|------------------------------------------------|--------------------------------------------------------|--|
| Voltage (V)                                    | 220-240V                                               |  |
| Power Factor                                   | >0.9                                                   |  |
| Product Data                                   |                                                        |  |
| Product Wattage (W)                            | 9.5                                                    |  |
| Colour Temperature (K)                         | Warmwhite (2800K), Coolwhite (4000K), Daylight (6500K) |  |
| Colour Render Index (Ra)                       | >Ra80                                                  |  |
| Colour                                         | White (WH26), Silver (SV26)                            |  |
| Materials                                      | Die-cast aluminium trim with specular reflector        |  |
| Protection Class                               | Class II                                               |  |
| Dimmable                                       | No                                                     |  |
| Performance Data                               |                                                        |  |
| Luminous Flux (Im)                             | 950                                                    |  |
| Luminous Efficacy (Im/W)                       | 100                                                    |  |
| Rated Life (hrs)                               | 50000                                                  |  |
| IP Rating                                      | IP44                                                   |  |
| Product Dimensions                             |                                                        |  |
| Diameter (mm)                                  | 145                                                    |  |
| Height (mm)                                    | 84                                                     |  |
| Cut-out (mm)                                   | Ø125                                                   |  |
| Remarks: UGR 22<br>Shielding Angle: Up to 25 ° |                                                        |  |