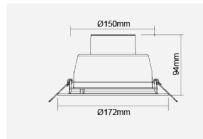

## F54700RC-d

| Electrical Data          |                                                        |  |
|--------------------------|--------------------------------------------------------|--|
| Voltage (V)              | 220-240V                                               |  |
| Power Factor             | >0.9                                                   |  |
| Product Data             |                                                        |  |
| Product Wattage (W)      | 16.5                                                   |  |
| Colour Temperature (K)   | Warmwhite (2800K), Coolwhite (4000K), Daylight (6500K) |  |
| Colour Render Index (Ra) | >Ra80                                                  |  |
| Colour                   | White (WH26), Silver (SV26)                            |  |
| Materials                | Die-cast aluminium trim with specular reflector        |  |
| Protection Class         | Class II                                               |  |
| Dimmable                 | 100-5%                                                 |  |
| Performance Data         |                                                        |  |
| Luminous Flux (Im)       | 1560                                                   |  |
| Luminous Efficacy (lm/W) | 95                                                     |  |
| Rated Life (hrs)         | 50000                                                  |  |
| IP Rating                | IP44                                                   |  |
| Product Dimensions       |                                                        |  |
| Diameter (mm)            | 172                                                    |  |
| Height (mm)              | 94                                                     |  |
| Cut-out (mm)             | Ø150                                                   |  |