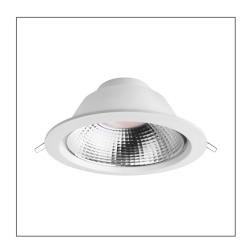

## U-DIM-SIENA FR Recessed Downlight (Integrated) DIMMABLE

Integrated LED Luminaire F54700RC-d

Product Code:

## F54700RC-d

| Electrical Data          |                                                        |  |
|--------------------------|--------------------------------------------------------|--|
| Voltage (V)              | 220-240V                                               |  |
| Power Factor             | >0.9                                                   |  |
| Product Data             |                                                        |  |
| Product Wattage (W)      | 16.5                                                   |  |
| Colour Temperature (K)   | Warmwhite (2800K), Coolwhite (4000K), Daylight (6500K) |  |
| Colour Render Index (Ra) | >Ra80                                                  |  |
| Colour                   | White (WH26), Silver (SV26)                            |  |
| Materials                | Die-cast aluminium trim with specular reflector        |  |
| Protection Class         | Class II                                               |  |
| Dimmable                 | 100-5%                                                 |  |
| Performance Data         |                                                        |  |
| Luminous Flux (Im)       | 1560                                                   |  |
| Luminous Efficacy (lm/W) | 95                                                     |  |
| Rated Life (hrs)         | 50000                                                  |  |
| IP Rating                | IP44                                                   |  |
| Product Dimensions       |                                                        |  |
| Diameter (mm)            | 172                                                    |  |
| Height (mm)              | 94                                                     |  |
| Cut-out (mm)             | Ø150                                                   |  |