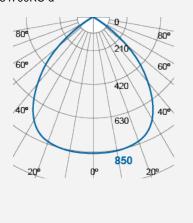

## **Technologies**

Compatible with the widest range of existing dimmers, whether they are leading-edge or trailing edge dimmers, with enhanced dimming range of 100% to 5%.

Product Code: F54700RC-d

| m        | Lux      | Ø cm |
|----------|----------|------|
| 0.5      | 3400     | 100  |
| 1        | 850      | 200  |
| 1.5      | 378      | 300  |
| 2        | 213      | 400  |
| Beam ang | le = 90° |      |