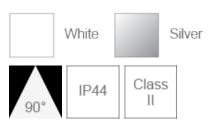

## F54700RC-R9

| Electrical Data                                           |                                                                      |  |
|-----------------------------------------------------------|----------------------------------------------------------------------|--|
| Voltage (V)                                               | 220-240V                                                             |  |
| Power Factor                                              | >0.9                                                                 |  |
| Product Data                                              |                                                                      |  |
| Product Wattage (W)                                       | 15.5                                                                 |  |
| Colour Temperature (K)                                    | mperature (K) Warmwhite (2800K), Coolwhite (4000K), Daylight (6500K) |  |
| Colour Render Index (Ra)                                  | >Ra80                                                                |  |
| Colour                                                    | White (WH26), Silver (SV26)                                          |  |
| Materials Die-cast aluminium trim with specular reflector |                                                                      |  |
| Protection Class                                          | Class II                                                             |  |
| Dimmable                                                  | No                                                                   |  |
| Performance Data                                          |                                                                      |  |
| Luminous Flux (Im)                                        | 1400                                                                 |  |
| Luminous Efficacy (Im/W)                                  | 90                                                                   |  |
| Rated Life (hrs)                                          | 50000                                                                |  |
| IP Rating                                                 | IP44                                                                 |  |
| Product Dimensions                                        |                                                                      |  |
| Diameter (mm)                                             | 172                                                                  |  |
| Height (mm)                                               | 94                                                                   |  |
| Cut-out (mm)                                              | Ø150                                                                 |  |
| Remarks: UGR 22<br>Shielding Angle: Up to 25 °            |                                                                      |  |