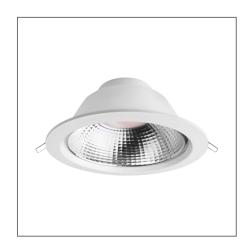

## RichColour-SIENA FR Recessed Downlight (Integrated)

## F54700RC-R9

| Electrical Data                                           |                                                                      |  |
|-----------------------------------------------------------|----------------------------------------------------------------------|--|
| Voltage (V)                                               | 220-240V                                                             |  |
| Power Factor                                              | >0.9                                                                 |  |
| Product Data                                              |                                                                      |  |
| Product Wattage (W)                                       | 15.5                                                                 |  |
| Colour Temperature (K)                                    | mperature (K) Warmwhite (2800K), Coolwhite (4000K), Daylight (6500K) |  |
| Colour Render Index (Ra)                                  | >Ra80                                                                |  |
| Colour                                                    | White (WH26), Silver (SV26)                                          |  |
| Materials Die-cast aluminium trim with specular reflector |                                                                      |  |
| Protection Class                                          | Class II                                                             |  |
| Dimmable                                                  | No                                                                   |  |
| Performance Data                                          |                                                                      |  |
| Luminous Flux (Im)                                        | 1400                                                                 |  |
| Luminous Efficacy (Im/W)                                  | 90                                                                   |  |
| Rated Life (hrs)                                          | 50000                                                                |  |
| IP Rating                                                 | IP44                                                                 |  |
| Product Dimensions                                        |                                                                      |  |
| Diameter (mm)                                             | 172                                                                  |  |
| Height (mm)                                               | 94                                                                   |  |
| Cut-out (mm)                                              | Ø150                                                                 |  |
| Remarks: UGR 22<br>Shielding Angle: Up to 25 °            |                                                                      |  |