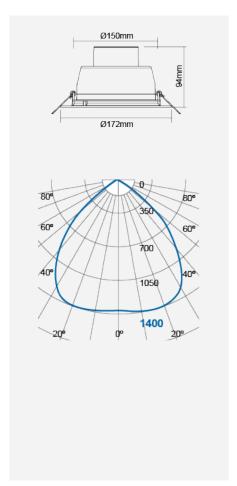

## F54700RC-R9

| Electrical Data                                           |                                                                      |  |
|-----------------------------------------------------------|----------------------------------------------------------------------|--|
| Voltage (V)                                               | 220-240V                                                             |  |
| Power Factor                                              | >0.9                                                                 |  |
| Product Data                                              |                                                                      |  |
| Product Wattage (W)                                       | 15.5                                                                 |  |
| Colour Temperature (K)                                    | mperature (K) Warmwhite (2800K), Coolwhite (4000K), Daylight (6500K) |  |
| Colour Render Index (Ra)                                  | >Ra80                                                                |  |
| Colour                                                    | White (WH26), Silver (SV26)                                          |  |
| Materials Die-cast aluminium trim with specular reflector |                                                                      |  |
| Protection Class                                          | Class II                                                             |  |
| Dimmable                                                  | No                                                                   |  |
| Performance Data                                          |                                                                      |  |
| Luminous Flux (Im)                                        | 1400                                                                 |  |
| Luminous Efficacy (Im/W)                                  | 90                                                                   |  |
| Rated Life (hrs)                                          | 50000                                                                |  |
| IP Rating                                                 | IP44                                                                 |  |
| Product Dimensions                                        |                                                                      |  |
| Diameter (mm)                                             | 172                                                                  |  |
| Height (mm)                                               | 94                                                                   |  |
| Cut-out (mm)                                              | Ø150                                                                 |  |
| Remarks: UGR 22<br>Shielding Angle: Up to 25 °            |                                                                      |  |

Product Code: F54700RC-R9

| m        | Lux       | Ø cm |
|----------|-----------|------|
| 0.5      | 5600      | 100  |
| 1        | 1400      | 200  |
| 1.5      | 622       | 300  |
| 2        | 350       | 400  |
| Beam ang | gle = 90° |      |