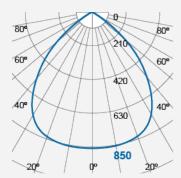

| m   | Lux  | Øcm |
|-----|------|-----|
| 0.5 | 3400 | 100 |
| 1   | 850  | 200 |
| 1.5 | 378  | 300 |
| 2   | 213  | 400 |

Beam angle = 90°

Product Code: F54700RC