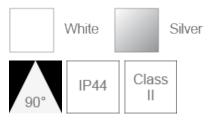

## F54700RC

| Electrical Data                                |                                                           |  |
|------------------------------------------------|-----------------------------------------------------------|--|
| Voltage (V)                                    | 220-240V                                                  |  |
| Power Factor                                   | >0.9                                                      |  |
| Product Data                                   |                                                           |  |
| Product Wattage (W)                            | 15.5                                                      |  |
| Colour Temperature (K)                         | Warmwhite (2800K), Coolwhite<br>(4000K), Daylight (6500K) |  |
| Colour Render Index (Ra)                       | >Ra80                                                     |  |
| Colour                                         | White (WH26), Silver (SV26)                               |  |
| Materials                                      | Die-cast aluminium trim with specular reflector           |  |
| Protection Class                               | Class II                                                  |  |
| Dimmable                                       | No                                                        |  |
| Performance Data                               |                                                           |  |
| Luminous Flux (Im)                             | 1560                                                      |  |
| Luminous Efficacy (Im/W)                       | 101                                                       |  |
| Rated Life (hrs)                               | 50000                                                     |  |
| IP Rating                                      | IP44                                                      |  |
| Product Dimensions                             |                                                           |  |
| Diameter (mm)                                  | 172                                                       |  |
| Height (mm)                                    | 94                                                        |  |
| Cut-out (mm)                                   | Ø150                                                      |  |
| Remarks: UGR 22<br>Shielding Angle: Up to 25 ° |                                                           |  |