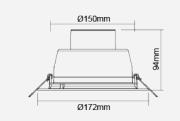

## F54700RC

| Electrical Data                                |                                                           |  |
|------------------------------------------------|-----------------------------------------------------------|--|
| Voltage (V)                                    | 220-240V                                                  |  |
| Power Factor                                   | >0.9                                                      |  |
| Product Data                                   |                                                           |  |
| Product Wattage (W)                            | 15.5                                                      |  |
| Colour Temperature (K)                         | Warmwhite (2800K), Coolwhite<br>(4000K), Daylight (6500K) |  |
| Colour Render Index (Ra)                       | >Ra80                                                     |  |
| Colour                                         | White (WH26), Silver (SV26)                               |  |
| Materials                                      | Die-cast aluminium trim with specular reflector           |  |
| Protection Class                               | Class II                                                  |  |
| Dimmable                                       | No                                                        |  |
| Performance Data                               |                                                           |  |
| Luminous Flux (Im)                             | 1560                                                      |  |
| Luminous Efficacy (Im/W)                       | 101                                                       |  |
| Rated Life (hrs)                               | 50000                                                     |  |
| IP Rating                                      | IP44                                                      |  |
| Product Dimensions                             |                                                           |  |
| Diameter (mm)                                  | 172                                                       |  |
| Height (mm)                                    | 94                                                        |  |
| Cut-out (mm)                                   | Ø150                                                      |  |
| Remarks: UGR 22<br>Shielding Angle: Up to 25 ° |                                                           |  |