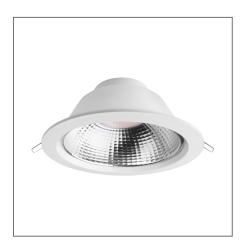

## SIENA FR Recessed Downlight (Integrated)







Integrated LED Luminaire F54700RC



## Product Code:

## F54700RC

| Electrical Data                                |                                                           |  |
|------------------------------------------------|-----------------------------------------------------------|--|
| Voltage (V)                                    | 220-240V                                                  |  |
| Power Factor                                   | >0.9                                                      |  |
| Product Data                                   |                                                           |  |
| Product Wattage (W)                            | 15.5                                                      |  |
| Colour Temperature (K)