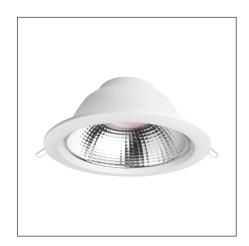

## SIENA FR Recessed Downlight (Integrated)

## F54800RC

| Electrical Data                                |                                                        |
|------------------------------------------------|--------------------------------------------------------|
| Voltage (V)                                    | 220-240V                                               |
| Power Factor                                   | >0.9                                                   |
| Product Data                                   |                                                        |
| Product Wattage (W)                            | 19                                                     |
| Colour Temperature (K)                         | Warmwhite (2800K), Coolwhite (4000K), Daylight (6500K) |
| Colour Render Index (Ra)                       | >Ra80                                                  |
| Colour                                         | White (WH26), Silver (SV26)                            |
| Materials                                      | Die-cast aluminium trim with specular reflector        |
| Protection Class                               | Class II                                               |
| Dimmable                                       | No                                                     |
| Performance Data                               |                                                        |
| Luminous Flux (lm)                             | 2000                                                   |
| Luminous Efficacy (Im/W)                       | 105                                                    |
| Rated Life (hrs)                               | 50000                                                  |
| IP Rating                                      | IP44                                                   |
| Product Dimensions                             |                                                        |
| Diameter (mm)                                  | 225                                                    |
| Height (mm)                                    | 100                                                    |
| Cut-out (mm)                                   | Ø200                                                   |
| Remarks: UGR 22<br>Shielding Angle: Up to 25 ° |                                                        |