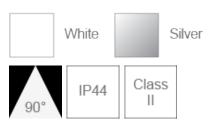

## F54800RC

| Electrical Data                                |                                                        |
|------------------------------------------------|--------------------------------------------------------|
| Voltage (V)                                    | 220-240V                                               |
| Power Factor                                   | >0.9                                                   |
| Product Data                                   |                                                        |
| Product Wattage (W)                            | 19                                                     |
| Colour Temperature (K)                         | Warmwhite (2800K), Coolwhite (4000K), Daylight (6500K) |
| Colour Render Index (Ra)                       | >Ra80                                                  |
| Colour                                         | White (WH26), Silver (SV26)                            |
| Materials                                      | Die-cast aluminium trim with specular reflector        |
| Protection Class                               | Class II                                               |
| Dimmable                                       | No                                                     |
| Performance Data                               |                                                        |
| Luminous Flux (lm)                             | 2000                                                   |
| Luminous Efficacy (Im/W)                       | 105                                                    |
| Rated Life (hrs)                               | 50000                                                  |
| IP Rating                                      | IP44                                                   |
| Product Dimensions                             |                                                        |
| Diameter (mm)                                  | 225                                                    |
| Height (mm)                                    | 100                                                    |
| Cut-out (mm)                                   | Ø200                                                   |
| Remarks: UGR 22<br>Shielding Angle: Up to 25 ° |                                                        |