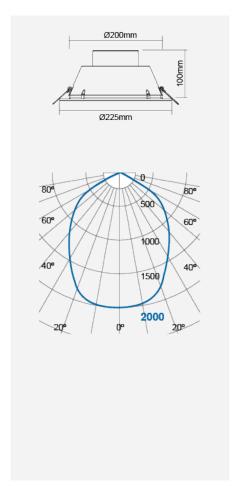

## F54800RC

| Electrical Data                                |                                                        |
|------------------------------------------------|--------------------------------------------------------|
| Voltage (V)                                    | 220-240V                                               |
| Power Factor                                   | >0.9                                                   |
| Product Data                                   |                                                        |
| Product Wattage (W)                            | 19                                                     |
| Colour Temperature (K)                         | Warmwhite (2800K), Coolwhite (4000K), Daylight (6500K) |
| Colour Render Index (Ra)                       | >Ra80                                                  |
| Colour                                         | White (WH26), Silver (SV26)                            |
| Materials                                      | Die-cast aluminium trim with specular reflector        |
| Protection Class                               | Class II                                               |
| Dimmable                                       | No                                                     |
| Performance Data                               |                                                        |
| Luminous Flux (lm)                             | 2000                                                   |
| Luminous Efficacy (Im/W)                       | 105                                                    |
| Rated Life (hrs)                               | 50000                                                  |
| IP Rating                                      | IP44                                                   |
| Product Dimensions                             |                                                        |
| Diameter (mm)                                  | 225                                                    |
| Height (mm)                                    | 100                                                    |
| Cut-out (mm)                                   | Ø200                                                   |
| Remarks: UGR 22<br>Shielding Angle: Up to 25 ° |                                                        |

Product Code: F54800RC

| m   | Lux  | Ø cm |
|-----|------|------|
| 0.5 | 8000 | 100  |
| 1   | 2000 | 200  |
| 1.5 | 889  | 300  |
| 2   | 500  | 400  |