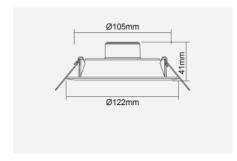

## FDM70100v0

| Electrical Data          |                                                              |
|--------------------------|--------------------------------------------------------------|
| Voltage (V)              | 220-240V                                                     |
| Product Data             |                                                              |
| Product Wattage (W)      | 8                                                            |
| Beam Angle (°)           | 90                                                           |
| Colour Temperature (K)   | Warmwhite (3000K), Coolwhite (4000K), Daylight (6500K)       |
| Colour Render Index (Ra) | Ra80                                                         |
| Colour                   | White (WH12)                                                 |
| Materials                | Polycarbonate                                                |
| Protection Class         | Class II                                                     |
| Dimmable                 | No                                                           |
| Operating Temperature    | -30 ° C to +40 ° C                                           |
| Application              | Retail, Bathrooms, Hotels,<br>Kitchens, Offices, Restaurants |
| Performance Data         |                                                              |
| Luminous Flux (lm)       | 620 [3000K], 650 [4000K/6500K]                               |
| Luminous Efficacy (Im/W) | 78 [3000K], 81 [4000K/6500K]                                 |
| Rated Life (hrs)         | 25000                                                        |
| IP Rating                | IP20                                                         |
| Product Dimensions       |                                                              |
| Diameter (mm)            | 122                                                          |
| Height (mm)              | 41                                                           |
| Cut-out (mm)             | Ø105                                                         |