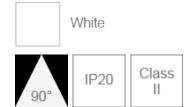

## FDM70100v0

| Electrical Data          |                                                              |
|--------------------------|--------------------------------------------------------------|
| Voltage (V)              | 220-240V                                                     |
| Product Data             |                                                              |
| Product Wattage (W)      | 8                                                            |
| Beam Angle (°)           | 90                                                           |
| Colour Temperature (K)   | Warmwhite (3000K), Coolwhite (4000K), Daylight (6500K)       |
| Colour Render Index (Ra) | Ra80                                                         |
| Colour                   | White (WH12)                                                 |
| Materials                | Polycarbonate                                                |
| Protection Class         | Class II                                                     |
| Dimmable                 | No                                                           |
| Operating Temperature    | -30 ° C to +40 ° C                                           |
| Application              | Retail, Bathrooms, Hotels,<br>Kitchens, Offices, Restaurants |
| Performance Data         |                                                              |
| Luminous Flux (lm)       | 620 [3000K], 650 [4000K/6500K]                               |
| Luminous Efficacy (Im/W) | 78 [3000K], 81 [4000K/6500K]                                 |
| Rated Life (hrs)         | 25000                                                        |
| IP Rating                | IP20                                                         |
| Product Dimensions       |                                                              |
| Diameter (mm)            | 122                                                          |
| Height (mm)              | 41                                                           |
| Cut-out (mm)             | Ø105                                                         |