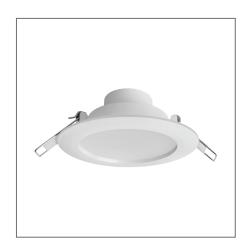

## **SIENALITE** Recessed Downlight (Integrated)

## FDM70100v0

| Electrical Data          |                                                              |
|--------------------------|--------------------------------------------------------------|
| Voltage (V)              | 220-240V                                                     |
| Product Data             |                                                              |
| Product Wattage (W)      | 8                                                            |
| Beam Angle (°)           | 90                                                           |
| Colour Temperature (K)   | Warmwhite (3000K), Coolwhite (4000K), Daylight (6500K)       |
| Colour Render Index (Ra) | Ra80                                                         |
| Colour                   | White (WH12)                                                 |
| Materials                | Polycarbonate                                                |
| Protection Class         | Class II                                                     |
| Dimmable                 | No                                                           |
| Operating Temperature    | -30 ° C to +40 ° C                                           |
| Application              | Retail, Bathrooms, Hotels,<br>Kitchens, Offices, Restaurants |
| Performance Data         |                                                              |
| Luminous Flux (lm)       | 620 [3000K], 650 [4000K/6500K]                               |
| Luminous Efficacy (Im/W) | 78 [3000K], 81 [4000K/6500K]                                 |
| Rated Life (hrs)         | 25000                                                        |
| IP Rating                | IP20                                                         |
| Product Dimensions       |                                                              |
| Diameter (mm)            | 122                                                          |
| Height (mm)              | 41                                                           |
| Cut-out (mm)             | Ø105                                                         |