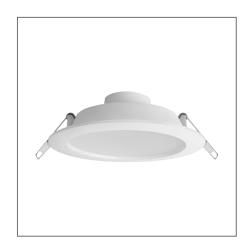

## **SIENALITE** Recessed Downlight (Integrated)

## FDM70200v0

| Electrical Data          |                                                              |
|--------------------------|--------------------------------------------------------------|
| Voltage (V)              | 220-240V                                                     |
| Product Data             |                                                              |
| Product Wattage (W)      | 13                                                           |
| Beam Angle (°)           | 90                                                           |
| Colour Temperature (K)   | Warmwhite (3000K), Coolwhite (4000K), Daylight (6500K)       |
| Colour Render Index (Ra) | Ra80                                                         |
| Colour                   | White (WH12)                                                 |
| Materials                | Polycarbonate                                                |
| Protection Class         | Class II                                                     |
| Dimmable                 | No                                                           |
| Operating Temperature    | -30 ° C to +40 ° C                                           |
| Application              | Retail, Bathrooms, Hotels,<br>Kitchens, Offices, Restaurants |
| Performance Data         |                                                              |
| Luminous Flux (lm)       | 1000 [3000K], 1050<br>[4000K/6500K]                          |
| Luminous Efficacy (lm/W) | 77 [3000K], 81 [4000K/6500K]                                 |
| Rated Life (hrs)         | 25000                                                        |
| IP Rating                | IP20                                                         |
| Product Dimensions       |                                                              |
| Diameter (mm)            | 148                                                          |
| Height (mm)              | 51                                                           |
| Cut-out (mm)             | Ø148                                                         |