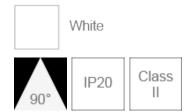

## FDM70200v0

| Electrical Data          |                                                              |
|--------------------------|--------------------------------------------------------------|
| Voltage (V)              | 220-240V                                                     |
| Product Data             |                                                              |
| Product Wattage (W)      | 13                                                           |
| Beam Angle (°)           | 90                                                           |
| Colour Temperature (K)   | Warmwhite (3000K), Coolwhite (4000K), Daylight (6500K)       |
| Colour Render Index (Ra) | Ra80                                                         |
| Colour                   | White (WH12)                                                 |
| Materials                | Polycarbonate                                                |
| Protection Class         | Class II                                                     |
| Dimmable                 | No                                                           |
| Operating Temperature    | -30 ° C to +40 ° C                                           |
| Application              | Retail, Bathrooms, Hotels,<br>Kitchens, Offices, Restaurants |
| Performance Data         |                                                              |
| Luminous Flux (lm)       | 1000 [3000K], 1050<br>[4000K/6500K]                          |
| Luminous Efficacy (lm/W) | 77 [3000K], 81 [4000K/6500K]                                 |
| Rated Life (hrs)         | 25000                                                        |
| IP Rating                | IP20                                                         |
| Product Dimensions       |                                                              |
| Diameter (mm)            | 148                                                          |
| Height (mm)              | 51                                                           |
| Cut-out (mm)             | Ø148                                                         |