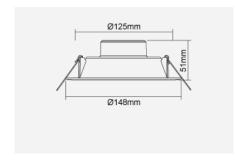

## FDM70200v0

| Electrical Data          |                                                              |
|--------------------------|--------------------------------------------------------------|
| Voltage (V)              | 220-240V                                                     |
| Product Data             |                                                              |
| Product Wattage (W)      | 13                                                           |
| Beam Angle (°)           | 90                                                           |
| Colour Temperature (K)   | Warmwhite (3000K), Coolwhite (4000K), Daylight (6500K)       |
| Colour Render Index (Ra) | Ra80                                                         |
| Colour                   | White (WH12)                                                 |
| Materials                | Polycarbonate                                                |
| Protection Class         | Class II                                                     |
| Dimmable                 | No                                                           |
| Operating Temperature    | -30 ° C to +40 ° C                                           |
| Application              | Retail, Bathrooms, Hotels,<br>Kitchens, Offices, Restaurants |
| Performance Data         |                                                              |
| Luminous Flux (lm)       | 1000 [3000K], 1050<br>[4000K/6500K]                          |
| Luminous Efficacy (lm/W) | 77 [3000K], 81 [4000K/6500K]                                 |
| Rated Life (hrs)         | 25000                                                        |
| IP Rating                | IP20                                                         |
| Product Dimensions       |                                                              |
| Diameter (mm)            | 148                                                          |
| Height (mm)              | 51                                                           |
| Cut-out (mm)             | Ø148                                                         |