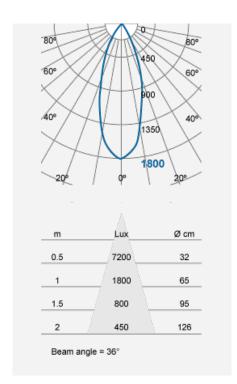

## FDS28100v2-dm

| Electrical Data                                                 |                                                                                  |
|-----------------------------------------------------------------|----------------------------------------------------------------------------------|
| Voltage (V)                                                     | 220-240V                                                                         |
| Power Factor                                                    | >0.85                                                                            |
| Product Data                                                    |                                                                                  |
| Product Wattage (W)                                             | 6                                                                                |
| Beam Angle (°)                                                  | 36                                                                               |
| Tilting Angle (°)                                               | 25                                                                               |
| Colour Temperature (K)                                          | Warmwhite (2800K), Coolwhite (4000K)                                             |
| Colour Render Index (Ra)                                        | >Ra80                                                                            |
| Materials                                                       | Metal housing with optical reflector                                             |
| Protection Class                                                | Class II                                                                         |
| Dimmable                                                        | 100-5%                                                                           |
| Application                                                     | Retail, Bathrooms, Hotels,<br>Kitchens, Offices, Restaurants                     |
| Performance Data                                                |                                                                                  |
| Max. Luminous Intensity (cd)                                    | 1800                                                                             |
| Luminous Flux (lm)                                              | 500                                                                              |
| Luminous Efficacy (Im/W)                                        | 83                                                                               |
| Rated Life (hrs)                                                | 50000hrs at L70 B50 at Ta25 ° C (25000hrs use directly under thermal insulation) |
| IP Rating                                                       | IP44                                                                             |
| Product Dimensions                                              |                                                                                  |
| Diameter (mm)                                                   | 80                                                                               |
| Height (mm)                                                     | 55                                                                               |
| Cut-out (mm)                                                    | Ø68                                                                              |
| Remarks: Capable of linear dimming from 100% to 5% when working |                                                                                  |