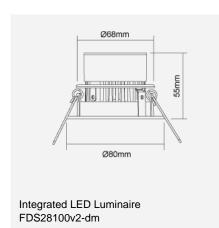

## FDS28100v2-dm

| Electrical Data                                                 |                                                                                  |
|-----------------------------------------------------------------|----------------------------------------------------------------------------------|
| Voltage (V)                                                     | 220-240V                                                                         |
| Power Factor                                                    | >0.85                                                                            |
| Product Data                                                    |                                                                                  |
| Product Wattage (W)                                             | 6                                                                                |
| Beam Angle (°)                                                  | 36                                                                               |
| Tilting Angle (°)                                               | 25                                                                               |
| Colour Temperature (K)                                          | Warmwhite (2800K), Coolwhite (4000K)                                             |
| Colour Render Index (Ra)                                        | >Ra80                                                                            |
| Materials                                                       | Metal housing with optical reflector                                             |
| Protection Class                                                | Class II                                                                         |
| Dimmable                                                        | 100-5%                                                                           |
| Application                                                     | Retail, Bathrooms, Hotels,<br>Kitchens, Offices, Restaurants                     |
| Performance Data                                                |                                                                                  |
| Max. Luminous Intensity (cd)                                    | 1800                                                                             |
| Luminous Flux (lm)                                              | 500                                                                              |
| Luminous Efficacy (Im/W)                                        | 83                                                                               |
| Rated Life (hrs)                                                | 50000hrs at L70 B50 at Ta25 ° C (25000hrs use directly under thermal insulation) |
| IP Rating                                                       | IP44                                                                             |
| Product Dimensions                                              |                                                                                  |
| Diameter (mm)                                                   | 80                                                                               |
| Height (mm)                                                     | 55                                                                               |
| Cut-out (mm)                                                    | Ø68                                                                              |
| Remarks: Capable of linear dimming from 100% to 5% when working |                                                                                  |

Product Code: FDS28100v2-dm