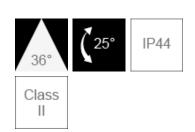

## FDS28100v2-dm

| Electrical Data                                                 |                                                                                  |
|-----------------------------------------------------------------|----------------------------------------------------------------------------------|
| Voltage (V)                                                     | 220-240V                                                                         |
| Power Factor                                                    | >0.85                                                                            |
| Product Data                                                    |                                                                                  |
| Product Wattage (W)                                             | 6                                                                                |
| Beam Angle (°)                                                  | 36                                                                               |
| Tilting Angle (°)                                               | 25                                                                               |
| Colour Temperature (K)                                          | Warmwhite (2800K), Coolwhite (4000K)                                             |
| Colour Render Index (Ra)                                        | >Ra80                                                                            |
| Materials                                                       | Metal housing with optical reflector                                             |
| Protection Class                                                | Class II                                                                         |
| Dimmable                                                        | 100-5%                                                                           |
| Application                                                     | Retail, Bathrooms, Hotels,<br>Kitchens, Offices, Restaurants                     |
| Performance Data                                                |                                                                                  |
| Max. Luminous Intensity (cd)                                    | 1800                                                                             |
| Luminous Flux (lm)                                              | 500                                                                              |
| Luminous Efficacy (Im/W)                                        | 83                                                                               |
| Rated Life (hrs)                                                | 50000hrs at L70 B50 at Ta25 ° C (25000hrs use directly under thermal insulation) |
| IP Rating                                                       | IP44                                                                             |
| Product Dimensions                                              |                                                                                  |
| Diameter (mm)                                                   | 80                                                                               |
| Height (mm)                                                     | 55                                                                               |
| Cut-out (mm)                                                    | Ø68                                                                              |
| Remarks: Capable of linear dimming from 100% to 5% when working |                                                                                  |