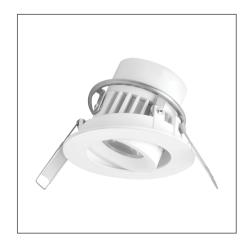

## SIENA 2.5" CoverPlus Recessed Downlight (Integrated) - U-DIM

Product Code: FDS28100v2-dm