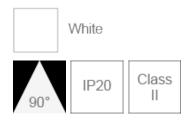

## FDS70300v0

| 220-240V                                                     |
|--------------------------------------------------------------|
|                                                              |
| 2.5                                                          |
| 90                                                           |
| Warmwhite (3000K), Coolwhite<br>(4000K), Daylight (6500K)    |
| Ra80                                                         |
| White (WH12)                                                 |
| Polycarbonate                                                |
| Class II                                                     |
| No                                                           |
| -30 ° C to +40 ° C                                           |
| Retail, Bathrooms, Hotels,<br>Kitchens, Offices, Restaurants |
|                                                              |
| 200 [3000K], 210 [4000K/6500K]                               |
| 80 [3000K], 84 [4000K/6500K]                                 |
| 25000                                                        |
| IP20                                                         |
|                                                              |
| 92                                                           |
| 41                                                           |
| Ø75                                                          |
|                                                              |