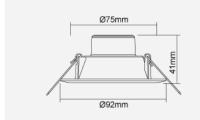

## FDS70300v0

| 220-240V                                                     |
|--------------------------------------------------------------|
|                                                              |
| 2.5                                                          |
| 90                                                           |
| Warmwhite (3000K), Coolwhite<br>(4000K), Daylight (6500K)    |
| Ra80                                                         |
| White (WH12)                                                 |
| Polycarbonate                                                |
| Class II                                                     |
| No                                                           |
| -30 ° C to +40 ° C                                           |
| Retail, Bathrooms, Hotels,<br>Kitchens, Offices, Restaurants |
|                                                              |
| 200 [3000K], 210 [4000K/6500K]                               |
| 80 [3000K], 84 [4000K/6500K]                                 |
| 25000                                                        |
| IP20                                                         |
|                                                              |
| 92                                                           |
| 41                                                           |
| Ø75                                                          |
|                                                              |