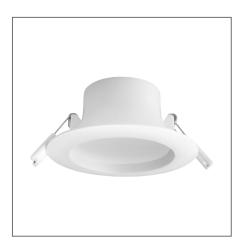

## SIENALITE Recessed Downlight (Integrated)

## FDS70300v0

| 220-240V                                                     |
|--------------------------------------------------------------|
|                                                              |
| 2.5                                                          |
| 90                                                           |
| Warmwhite (3000K), Coolwhite<br>(4000K), Daylight (6500K)    |
| Ra80                                                         |
| White (WH12)                                                 |
| Polycarbonate                                                |
| Class II                                                     |
| No                                                           |
| -30 ° C to +40 ° C                                           |
| Retail, Bathrooms, Hotels,<br>Kitchens, Offices, Restaurants |
|                                                              |
| 200 [3000K], 210 [4000K/6500K]                               |
| 80 [3000K], 84 [4000K/6500K]                                 |
| 25000                                                        |
| IP20                                                         |
|                                                              |
| 92                                                           |
| 41                                                           |
| Ø75                                                          |
|                                                              |