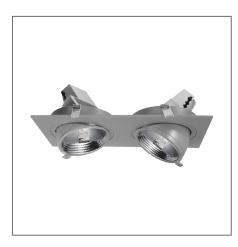

## MALCOLM Adjustable Recessed Downlight (PAR30)

#### Max. 15W LED PAR30 E27

Product Code: F14015RC

## F14015RC

| Product Data       |                                                                                                               |  |
|--------------------|---------------------------------------------------------------------------------------------------------------|--|
| Max. Wattage (W)   | 2 x 15                                                                                                        |  |
| Light Source       | LED PAR30                                                                                                     |  |
| Lamp Base          | E27                                                                                                           |  |
| Rotating Angle (°) | 330                                                                                                           |  |
| Tilting Angle (°)  | 40                                                                                                            |  |
| Colour             | White (WH24), Silver (SV26),<br>Black (BK23), Gold (GD23)                                                     |  |
| Materials          | Aluminium and polycarbonate                                                                                   |  |
| Protection Class   | Class II                                                                                                      |  |
| Dimmable           | N/A                                                                                                           |  |
| Weight (g)         | 591                                                                                                           |  |
| Application        | Homes, Department Stores,<br>Exhibition Booths, Galleries and<br>Museums, Restaurants, Shops<br>and Boutiques |  |
| Performance Data   |                                                                                                               |  |
| IP Rating          | IP20                                                                                                          |  |
| Product Dimensions |                                                                                                               |  |
| Length (mm)        | 340                                                                                                           |  |
| Width (mm)         | 170                                                                                                           |  |
| Height (mm)        | 140                                                                                                           |  |
| Cut-out (mm)       | W150 x L315                                                                                                   |  |