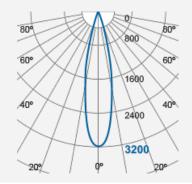

| m   | Lux   | Øcm |
|-----|-------|-----|
| 0.5 | 12800 | 21  |
| 1   | 3200  | 43  |
| 1.5 | 1422  | 64  |
| 2   | 800   | 85  |

Beam angle = 24°

Product Code: F14015RC