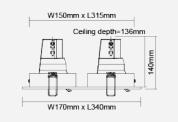

## F14015RC

| Product Data       |                                                                                                               |  |
|--------------------|---------------------------------------------------------------------------------------------------------------|--|
| Max. Wattage (W)   | 2 x 15                                                                                                        |  |
| Light Source       | LED PAR30                                                                                                     |  |
| Lamp Base          | E27                                                                                                           |  |
| Rotating Angle (°) | 330                                                                                                           |  |
| Tilting Angle (°)  | 40                                                                                                            |  |
| Colour             | White (WH24), Silver (SV26),<br>Black (BK23), Gold (GD23)                                                     |  |
| Materials          | Aluminium and polycarbonate                                                                                   |  |
| Protection Class   | Class II                                                                                                      |  |
| Dimmable           | N/A                                                                                                           |  |
| Weight (g)         | 591                                                                                                           |  |
| Application        | Homes, Department Stores,<br>Exhibition Booths, Galleries and<br>Museums, Restaurants, Shops<br>and Boutiques |  |
| Performance Data   |                                                                                                               |  |
| IP Rating          | IP20                                                                                                          |  |
| Product Dimensions |                                                                                                               |  |
| Length (mm)        | 340                                                                                                           |  |
| Width (mm)         | 170                                                                                                           |  |
| Height (mm)        | 140                                                                                                           |  |
| Cut-out (mm)       | W150 x L315                                                                                                   |  |