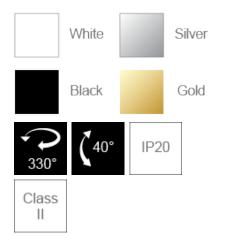

## F14015RC

| Product Data       |                                                                                                               |  |
|--------------------|---------------------------------------------------------------------------------------------------------------|--|
| Max. Wattage (W)   | 2 x 15                                                                                                        |  |
| Light Source       | LED PAR30                                                                                                     |  |
| Lamp Base          | E27                                                                                                           |  |
| Rotating Angle (°) | 330                                                                                                           |  |
| Tilting Angle (°)  | 40                                                                                                            |  |
| Colour             | White (WH24), Silver (SV26),<br>Black (BK23), Gold (GD23)                                                     |  |
| Materials          | Aluminium and polycarbonate                                                                                   |  |
| Protection Class   | Class II                                                                                                      |  |
| Dimmable           | N/A                                                                                                           |  |
| Weight (g)         | 591                                                                                                           |  |
| Application        | Homes, Department Stores,<br>Exhibition Booths, Galleries and<br>Museums, Restaurants, Shops<br>and Boutiques |  |
| Performance Data   |                                                                                                               |  |
| IP Rating          | IP20                                                                                                          |  |
| Product Dimensions |                                                                                                               |  |
| Length (mm)        | 340                                                                                                           |  |
| Width (mm)         | 170                                                                                                           |  |
| Height (mm)        | 140                                                                                                           |  |
| Cut-out (mm)       | W150 x L315                                                                                                   |  |