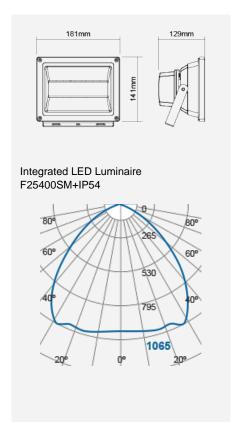

## F25400SM+IP54

| Floatrical Data              |                                                     |  |
|------------------------------|-----------------------------------------------------|--|
| Electrical Data              |                                                     |  |
| Voltage (V)                  | 220-240V                                            |  |
| Power Factor                 | >0.9                                                |  |
| Product Data                 |                                                     |  |
| Product Wattage (W)          | 33                                                  |  |
| Beam Angle (°)               | 100                                                 |  |
| Tilting Angle (°)            | 180                                                 |  |
| Colour Temperature (K)       | Warmwhite (3000K), Coolwhite (4000K)                |  |
| Colour Render Index (Ra)     | Ra80                                                |  |
| Colour                       | Silver (SV26), Black (BK23)                         |  |
| Materials                    | Aluminium                                           |  |
| Protection Class             | Class I                                             |  |
| Dimmable                     | No                                                  |  |
| Weight (g)                   | 1049                                                |  |
| Application                  | Billboards, Gate areas, Pillar<br>Facades, Signages |  |
| Performance Data             |                                                     |  |
| Max. Luminous Intensity (cd) | 1065                                                |  |
| Luminous Flux (lm)           | 2300                                                |  |
| Luminous Efficacy (lm/W)     | 70                                                  |  |
| Rated Life (hrs)             | 25000                                               |  |
| IP Rating                    | IP54                                                |  |
| Product Dimensions           |                                                     |  |
| Length (mm)                  | 181                                                 |  |
| Width (mm)                   | 141                                                 |  |
| Height (mm)                  | 129                                                 |  |

Product Code: F25400SM+IP54

| m   | Lux  | Ø cm |
|-----|------|------|
| 0.5 | 4260 | 119  |
| 1_/ | 1065 | 238  |
| 1.5 | 473  | 358  |
| 2   | 266  | 477  |