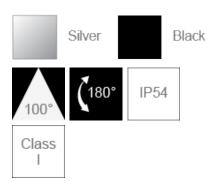

## F25400SM+IP54

| Floatrical Data              |                                                     |  |
|------------------------------|-----------------------------------------------------|--|
| Electrical Data              |                                                     |  |
| Voltage (V)                  | 220-240V                                            |  |
| Power Factor                 | >0.9                                                |  |
| Product Data                 |                                                     |  |
| Product Wattage (W)          | 33                                                  |  |
| Beam Angle (°)               | 100                                                 |  |
| Tilting Angle (°)            | 180                                                 |  |
| Colour Temperature (K)       | Warmwhite (3000K), Coolwhite (4000K)                |  |
| Colour Render Index (Ra)     | Ra80                                                |  |
| Colour                       | Silver (SV26), Black (BK23)                         |  |
| Materials                    | Aluminium                                           |  |
| Protection Class             | Class I                                             |  |
| Dimmable                     | No                                                  |  |
| Weight (g)                   | 1049                                                |  |
| Application                  | Billboards, Gate areas, Pillar<br>Facades, Signages |  |
| Performance Data             |                                                     |  |
| Max. Luminous Intensity (cd) | 1065                                                |  |
| Luminous Flux (lm)           | 2300                                                |  |
| Luminous Efficacy (lm/W)     | 70                                                  |  |
| Rated Life (hrs)             | 25000                                               |  |
| IP Rating                    | IP54                                                |  |
| Product Dimensions           |                                                     |  |
| Length (mm)                  | 181                                                 |  |
| Width (mm)                   | 141                                                 |  |
| Height (mm)                  | 129                                                 |  |