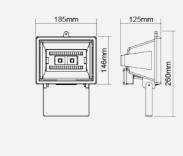

## F25447SM

| Product Data       |                                                     |  |
|--------------------|-----------------------------------------------------|--|
| Max. Wattage (W)   | 9                                                   |  |
| Light Source       | LED R7s                                             |  |
| Lamp Base          | R7s                                                 |  |
| Tilting Angle (°)  | 115                                                 |  |
| Colour             | White (WH24), Black (BK23)                          |  |
| Materials          | Aluminium Alloy                                     |  |
| Protection Class   | Class I                                             |  |
| Dimmable           | N/A                                                 |  |
| Weight (g)         | 990                                                 |  |
| Application        | Billboards, Gate areas, Pillar<br>Facades, Signages |  |
| Performance Data   |                                                     |  |
| IP Rating          | IP54                                                |  |
| Product Dimensions |                                                     |  |
| Length (mm)        | 185                                                 |  |
| Width (mm)         | 125                                                 |  |
| Height (mm)        | 260                                                 |  |