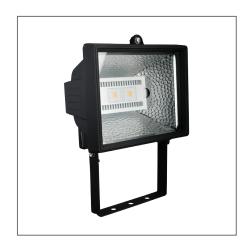

## TOTT M Floodlight (R7s) - IP54

Product Code:

## F25447SM

| Product Data       |                                                     |  |
|--------------------|-----------------------------------------------------|--|
| Max. Wattage (W)   | 9                                                   |  |
| Light Source       | LED R7s                                             |  |
| Lamp Base          | R7s                                                 |  |
| Tilting Angle (°)  | 115                                                 |  |
| Colour             | White (WH24), Black (BK23)                          |  |
| Materials          | Aluminium Alloy                                     |  |
| Protection Class   | Class I                                             |  |
| Dimmable           | N/A                                                 |  |
| Weight (g)         | 990                                                 |  |
| Application        | Billboards, Gate areas, Pillar<br>Facades, Signages |  |
| Performance Data   |                                                     |  |
| IP Rating          | IP54                                                |  |
| Product Dimensions |                                                     |  |
| Length (mm)        | 185                                                 |  |
| Width (mm)         | 125                                                 |  |
| Height (mm)        | 260                                                 |  |