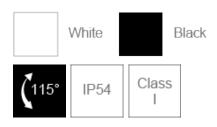

## F25447SM

| Product Data       |                                                     |  |
|--------------------|-----------------------------------------------------|--|
| Max. Wattage (W)   | 9                                                   |  |
| Light Source       | LED R7s                                             |  |
| Lamp Base          | R7s                                                 |  |
| Tilting Angle (°)  | 115                                                 |  |
| Colour             | White (WH24), Black (BK23)                          |  |
| Materials          | Aluminium Alloy                                     |  |
| Protection Class   | Class I                                             |  |
| Dimmable           | N/A                                                 |  |
| Weight (g)         | 990                                                 |  |
| Application        | Billboards, Gate areas, Pillar<br>Facades, Signages |  |
| Performance Data   |                                                     |  |
| IP Rating          | IP54                                                |  |
| Product Dimensions |                                                     |  |
| Length (mm)        | 185                                                 |  |
| Width (mm)         | 125                                                 |  |
| Height (mm)        | 260                                                 |  |