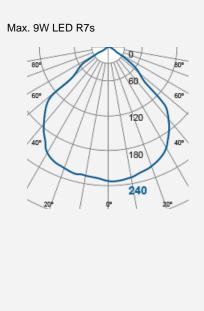

## F25447SM

| Product Data       |                                                     |  |
|--------------------|-----------------------------------------------------|--|
| Max. Wattage (W)   | 9                                                   |  |
| Light Source       | LED R7s                                             |  |
| Lamp Base          | R7s                                                 |  |
| Tilting Angle (°)  | 115                                                 |  |
| Colour             | White (WH24), Black (BK23)                          |  |
| Materials          | Aluminium Alloy                                     |  |
| Protection Class   | Class I                                             |  |
| Dimmable           | N/A                                                 |  |
| Weight (g)         | 990                                                 |  |
| Application        | Billboards, Gate areas, Pillar<br>Facades, Signages |  |
| Performance Data   |                                                     |  |
| IP Rating          | IP54                                                |  |
| Product Dimensions |                                                     |  |
| Length (mm)        | 185                                                 |  |
| Width (mm)         | 125                                                 |  |
| Height (mm)        | 260                                                 |  |

Product Code: F25447SM

| m         | Lux     | Ø cm |
|-----------|---------|------|
| 0.5       | 960     | 85   |
| 1_/       | 240     | 171  |
| 1.5       | 107     | 256  |
| 2         | 60      | 342  |
| Beam angl | e = 81° |      |