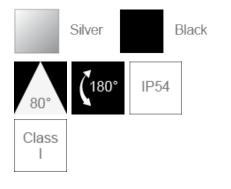

## F25500SM+IP54

| Electrical Data              |                                                     |  |
|------------------------------|-----------------------------------------------------|--|
| Voltage (V)                  | 220-240V                                            |  |
| Product Data                 |                                                     |  |
| Product Wattage (W)          | 12                                                  |  |
| Beam Angle (°)               | 80                                                  |  |
| Tilting Angle (°)            | 180                                                 |  |
| Colour Temperature (K)       | Warmwhite (3000K), Coolwhite (4000K)                |  |
| Colour Render Index (Ra)     | Ra80                                                |  |
| Colour                       | Silver (SV26), Black (BK23)                         |  |
| Materials                    | Aluminium                                           |  |
| Protection Class             | Class I                                             |  |
| Dimmable                     | No                                                  |  |
| Weight (g)                   | 370                                                 |  |
| Application                  | Billboards, Gate areas, Pillar<br>Facades, Signages |  |
| Performance Data             |                                                     |  |
| Max. Luminous Intensity (cd) | 600                                                 |  |
| Luminous Flux (Im)           | 900                                                 |  |
| Luminous Efficacy (Im/W)     | 75                                                  |  |
| Rated Life (hrs)             | 25000                                               |  |
| IP Rating                    | IP54                                                |  |
| Product Dimensions           |                                                     |  |
| Length (mm)                  | 114                                                 |  |
| Width (mm)                   | 86                                                  |  |
| Height (mm)                  | 104                                                 |  |