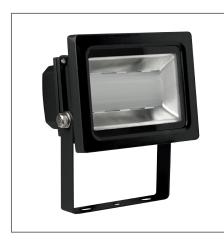

## TOTT S Floodlight (Integrated) - IP54

Integrated LED Luminaire F25500SM+IP54

Product Code: