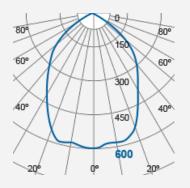

## F25500SM+IP54

| Electrical Data              |                                                     |  |
|------------------------------|-----------------------------------------------------|--|
| Voltage (V)                  | 220-240V                                            |  |
| Product Data                 |                                                     |  |
| Product Wattage (W)          | 12                                                  |  |
| Beam Angle (°)               | 80                                                  |  |
| Tilting Angle (°)            | 180                                                 |  |
| Colour Temperature (K)       | Warmwhite (3000K), Coolwhite (4000K)                |  |
| Colour Render Index (Ra)     | Ra80                                                |  |
| Colour                       | Silver (SV26), Black (BK23)                         |  |
| Materials                    | Aluminium                                           |  |
| Protection Class             | Class I                                             |  |
| Dimmable                     | No                                                  |  |
| Weight (g)                   | 370                                                 |  |
| Application                  | Billboards, Gate areas, Pillar<br>Facades, Signages |  |
| Performance Data             |                                                     |  |
| Max. Luminous Intensity (cd) | 600                                                 |  |
| Luminous Flux (Im)           | 900                                                 |  |
| Luminous Efficacy (Im/W)     | 75                                                  |  |
| Rated Life (hrs)             | 25000                                               |  |
| IP Rating                    | IP54                                                |  |
| Product Dimensions           |                                                     |  |
| Length (mm)                  | 114                                                 |  |
| Width (mm)                   | 86                                                  |  |
| Height (mm)                  | 104                                                 |  |

| m   | Lux  | Øcm |
|-----|------|-----|
| 0.5 | 2400 | 84  |
| 1   | 600  | 165 |
| 1.5 | 267  | 252 |
| 2   | 150  | 336 |

Beam angle = 80°

Product Code: F25500SM+IP54