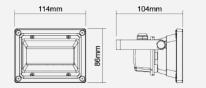

## F25500SM+IP54

| Electrical Data              |                                                     |  |
|------------------------------|-----------------------------------------------------|--|
| Voltage (V)                  | 220-240V                                            |  |
| Product Data                 |                                                     |  |
| Product Wattage (W)          | 12                                                  |  |
| Beam Angle (°)               | 80                                                  |  |
| Tilting Angle (°)            | 180                                                 |  |
| Colour Temperature (K)       | Warmwhite (3000K), Coolwhite (4000K)                |  |
| Colour Render Index (Ra)     | Ra80                                                |  |
| Colour                       | Silver (SV26), Black (BK23)                         |  |
| Materials                    | Aluminium                                           |  |
| Protection Class             | Class I                                             |  |
| Dimmable                     | No                                                  |  |
| Weight (g)                   | 370                                                 |  |
| Application                  | Billboards, Gate areas, Pillar<br>Facades, Signages |  |
| Performance Data             |                                                     |  |
| Max. Luminous Intensity (cd) | 600                                                 |  |
| Luminous Flux (Im)           | 900                                                 |  |
| Luminous Efficacy (Im/W)     | 75                                                  |  |
| Rated Life (hrs)             | 25000                                               |  |
| IP Rating                    | IP54                                                |  |
| Product Dimensions           |                                                     |  |
| Length (mm)                  | 114                                                 |  |
| Width (mm)                   | 86                                                  |  |
| Height (mm)                  | 104                                                 |  |