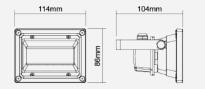

## F25500SM+IP65

| Electrical Data              |                                                     |  |
|------------------------------|-----------------------------------------------------|--|
| Voltage (V)                  | 220-240V                                            |  |
| Product Data                 |                                                     |  |
| Product Wattage (W)          | 12                                                  |  |
| Beam Angle (°)               | 80                                                  |  |
| Tilting Angle (°)            | 180                                                 |  |
| Colour Temperature (K)       | Warmwhite (3000K), Coolwhite<br>(4000K)             |  |
| Colour Render Index (Ra)     | Ra80                                                |  |
| Colour                       | Silver (SV26), Black (BK23)                         |  |
| Materials                    | Aluminium                                           |  |
| Protection Class             | Class I                                             |  |
| Dimmable                     | No                                                  |  |
| Weight (g)                   | 551                                                 |  |
| Application                  | Billboards, Gate areas, Pillar<br>Facades, Signages |  |
| Performance Data             |                                                     |  |
| Max. Luminous Intensity (cd) | 600                                                 |  |
| Luminous Flux (lm)           | 900                                                 |  |
| Luminous Efficacy (Im/W)     | 75                                                  |  |
| Rated Life (hrs)             | 25000                                               |  |
| IP Rating                    | IP65                                                |  |
| Product Dimensions           |                                                     |  |
| Length (mm)                  | 114                                                 |  |
| Width (mm)                   | 86                                                  |  |
| Height (mm)                  | 104                                                 |  |