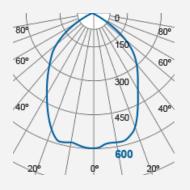

## F25500SM+IP65

| Electrical Data              |                                                     |  |
|------------------------------|-----------------------------------------------------|--|
| Voltage (V)                  | 220-240V                                            |  |
| Product Data                 |                                                     |  |
| Product Wattage (W)          | 12                                                  |  |
| Beam Angle (°)               | 80                                                  |  |
| Tilting Angle (°)            | 180                                                 |  |
| Colour Temperature (K)       | Warmwhite (3000K), Coolwhite<br>(4000K)             |  |
| Colour Render Index (Ra)     | Ra80                                                |  |
| Colour                       | Silver (SV26), Black (BK23)                         |  |
| Materials                    | Aluminium                                           |  |
| Protection Class             | Class I                                             |  |
| Dimmable                     | No                                                  |  |
| Weight (g)                   | 551                                                 |  |
| Application                  | Billboards, Gate areas, Pillar<br>Facades, Signages |  |
| Performance Data             |                                                     |  |
| Max. Luminous Intensity (cd) | 600                                                 |  |
| Luminous Flux (lm)           | 900                                                 |  |
| Luminous Efficacy (Im/W)     | 75                                                  |  |
| Rated Life (hrs)             | 25000                                               |  |
| IP Rating                    | IP65                                                |  |
| Product Dimensions           |                                                     |  |
| Length (mm)                  | 114                                                 |  |
| Width (mm)                   | 86                                                  |  |
| Height (mm)                  | 104                                                 |  |

|     |      | -   |
|-----|------|-----|
| m   | Lux  | Øcm |
| 0.5 | 2400 | 84  |
| 1   | 600  | 165 |
| 1.5 | 267  | 252 |
| 2   | 150  | 336 |

Beam angle = 80°

Product Code: F25500SM+IP65