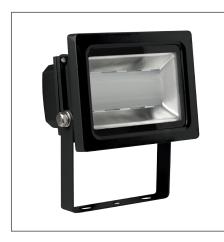

## TOTT S Floodlight (Integrated) - IP65

Integrated LED Luminaire F25500SM+IP65

Product Code:

## F25500SM+IP65

| Electrical Data              |                                                     |  |
|------------------------------|-----------------------------------------------------|--|
| Voltage (V)                  | 220-240V                                            |  |
| Product Data                 |                                                     |  |
| Product Wattage (W)          | 12                                                  |  |
| Beam Angle (°)               | 80                                                  |  |
| Tilting Angle (°)            | 180                                                 |  |
| Colour Temperature (K)       | Warmwhite (3000K), Coolwhite<br>(4000K)             |  |
| Colour Render Index (Ra)     | Ra80                                                |  |
| Colour                       | Silver (SV26), Black (BK23)                         |  |
| Materials                    | Aluminium                                           |  |
| Protection Class             | Class I                                             |  |
| Dimmable                     | No                                                  |  |
| Weight (g)                   | 551                                                 |  |
| Application                  | Billboards, Gate areas, Pillar<br>Facades, Signages |  |
| Performance Data             |                                                     |  |
| Max. Luminous Intensity (cd) | 600                                                 |  |
| Luminous Flux (lm)           | 900                                                 |  |
| Luminous Efficacy (Im/W)     | 75                                                  |  |
| Rated Life (hrs)             | 25000                                               |  |
| IP Rating                    | IP65                                                |  |
| Product Dimensions           |                                                     |  |
| Length (mm)                  | 114                                                 |  |
| Width (mm)                   | 86                                                  |  |
| Height (mm)                  | 104                                                 |  |