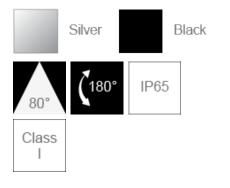

## F25500SM+IP65

| Electrical Data              |                                                     |  |
|------------------------------|-----------------------------------------------------|--|
| Voltage (V)                  | 220-240V                                            |  |
| Product Data                 |                                                     |  |
| Product Wattage (W)          | 12                                                  |  |
| Beam Angle (°)               | 80                                                  |  |
| Tilting Angle (°)            | 180                                                 |  |
| Colour Temperature (K)       | Warmwhite (3000K), Coolwhite<br>(4000K)             |  |
| Colour Render Index (Ra)     | Ra80                                                |  |
| Colour                       | Silver (SV26), Black (BK23)                         |  |
| Materials                    | Aluminium                                           |  |
| Protection Class             | Class I                                             |  |
| Dimmable                     | No                                                  |  |
| Weight (g)                   | 551                                                 |  |
| Application                  | Billboards, Gate areas, Pillar<br>Facades, Signages |  |
| Performance Data             |                                                     |  |
| Max. Luminous Intensity (cd) | 600                                                 |  |
| Luminous Flux (lm)           | 900                                                 |  |
| Luminous Efficacy (Im/W)     | 75                                                  |  |
| Rated Life (hrs)             | 25000                                               |  |
| IP Rating                    | IP65                                                |  |
| Product Dimensions           |                                                     |  |
| Length (mm)                  | 114                                                 |  |
| Width (mm)                   | 86                                                  |  |
| Height (mm)                  | 104                                                 |  |