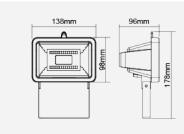

## F25546SM

| Product Data       |                                                     |  |
|--------------------|-----------------------------------------------------|--|
| Max. Wattage (W)   | 7                                                   |  |
| Light Source       | LED R7s                                             |  |
| Lamp Base          | R7s                                                 |  |
| Tilting Angle (°)  | 115                                                 |  |
| Colour             | White (WH24), Black (BK23)                          |  |
| Materials          | Aluminium Alloy                                     |  |
| Protection Class   | Class I                                             |  |
| Dimmable           | N/A                                                 |  |
| Weight (g)         | 505                                                 |  |
| Application        | Billboards, Gate areas, Pillar<br>Facades, Signages |  |
| Performance Data   |                                                     |  |
| IP Rating          | IP54                                                |  |
| Product Dimensions |                                                     |  |
| Length (mm)        | 138                                                 |  |
| Width (mm)         | 96                                                  |  |
| Height (mm)        | 178                                                 |  |