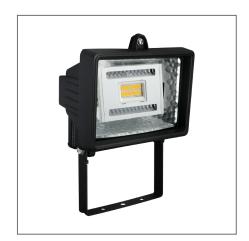

## TOTT S Floodlight (R7s) - IP54

Max. 7W LED R7s 100 150

Product Code:

## F25546SM

| Product Data       |                                                     |  |
|--------------------|-----------------------------------------------------|--|
| Max. Wattage (W)   | 7                                                   |  |
| Light Source       | LED R7s                                             |  |
| Lamp Base          | R7s                                                 |  |
| Tilting Angle (°)  | 115                                                 |  |
| Colour             | White (WH24), Black (BK23)                          |  |
| Materials          | Aluminium Alloy                                     |  |
| Protection Class   | Class I                                             |  |
| Dimmable           | N/A                                                 |  |
| Weight (g)         | 505                                                 |  |
| Application        | Billboards, Gate areas, Pillar<br>Facades, Signages |  |
| Performance Data   |                                                     |  |
| IP Rating          | IP54                                                |  |
| Product Dimensions |                                                     |  |
| Length (mm)        | 138                                                 |  |
| Width (mm)         | 96                                                  |  |
| Height (mm)        | 178                                                 |  |