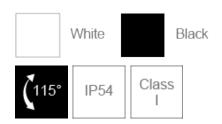

## F25546SM

| Product Data       |                                                     |  |
|--------------------|-----------------------------------------------------|--|
| Max. Wattage (W)   | 7                                                   |  |
| Light Source       | LED R7s                                             |  |
| Lamp Base          | R7s                                                 |  |
| Tilting Angle (°)  | 115                                                 |  |
| Colour             | White (WH24), Black (BK23)                          |  |
| Materials          | Aluminium Alloy                                     |  |
| Protection Class   | Class I                                             |  |
| Dimmable           | N/A                                                 |  |
| Weight (g)         | 505                                                 |  |
| Application        | Billboards, Gate areas, Pillar<br>Facades, Signages |  |
| Performance Data   |                                                     |  |
| IP Rating          | IP54                                                |  |
| Product Dimensions |                                                     |  |
| Length (mm)        | 138                                                 |  |
| Width (mm)         | 96                                                  |  |
| Height (mm)        | 178                                                 |  |