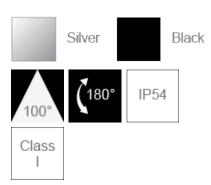

## F25600SM+IP54

| Electrical Data              |                                                     |  |
|------------------------------|-----------------------------------------------------|--|
| Voltage (V)                  | 220-240V                                            |  |
| Power Factor                 | >0.9                                                |  |
| Product Data                 |                                                     |  |
| Product Wattage (W)          | 60                                                  |  |
| Beam Angle (°)               | 100                                                 |  |
| Tilting Angle (°)            | 180                                                 |  |
| Colour Temperature (K)       | Warmwhite (3000K), Coolwhite (4000K)                |  |
| Colour Render Index (Ra)     | Ra80                                                |  |
| Colour                       | Silver (SV26), Black (BK23)                         |  |
| Materials                    | Aluminium                                           |  |
| Protection Class             | Class I                                             |  |
| Dimmable                     | No                                                  |  |
| Weight (g)                   | 2728                                                |  |
| Application                  | Billboards, Gate areas, Pillar<br>Facades, Signages |  |
| Performance Data             |                                                     |  |
| Max. Luminous Intensity (cd) | 2000                                                |  |
| Luminous Flux (lm)           | 4200                                                |  |
| Luminous Efficacy (Im/W)     | 70                                                  |  |
| Rated Life (hrs)             | 25000                                               |  |
| IP Rating                    | IP54                                                |  |
| Product Dimensions           |                                                     |  |
| Length (mm)                  | 287                                                 |  |
| Width (mm)                   | 238                                                 |  |
| Height (mm)                  | 172                                                 |  |
|                              |                                                     |  |