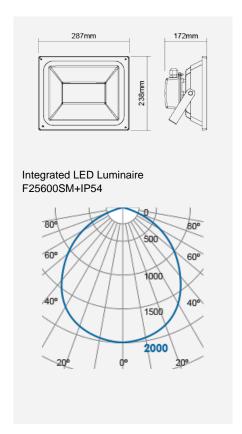

## F25600SM+IP54

| Electrical Data              |                                                     |  |
|------------------------------|-----------------------------------------------------|--|
| Voltage (V)                  | 220-240V                                            |  |
| Power Factor                 | >0.9                                                |  |
| Product Data                 |                                                     |  |
| Product Wattage (W)          | 60                                                  |  |
| Beam Angle (°)               | 100                                                 |  |
| Tilting Angle (°)            | 180                                                 |  |
| Colour Temperature (K)       | Warmwhite (3000K), Coolwhite (4000K)                |  |
| Colour Render Index (Ra)     | Ra80                                                |  |
| Colour                       | Silver (SV26), Black (BK23)                         |  |
| Materials                    | Aluminium                                           |  |
| Protection Class             | Class I                                             |  |
| Dimmable                     | No                                                  |  |
| Weight (g)                   | 2728                                                |  |
| Application                  | Billboards, Gate areas, Pillar<br>Facades, Signages |  |
| Performance Data             |                                                     |  |
| Max. Luminous Intensity (cd) | 2000                                                |  |
| Luminous Flux (lm)           | 4200                                                |  |
| Luminous Efficacy (Im/W)     | 70                                                  |  |
| Rated Life (hrs)             | 25000                                               |  |
| IP Rating                    | IP54                                                |  |
| Product Dimensions           |                                                     |  |
| Length (mm)                  | 287                                                 |  |
| Width (mm)                   | 238                                                 |  |
| Height (mm)                  | 172                                                 |  |
|                              |                                                     |  |

Product Code: F25600SM+IP54

| m        | Lux       | Ø cm |
|----------|-----------|------|
| 0.5      | 8000      | 119  |
| 1_/      | 2000      | 238  |
| 1.5      | 889       | 358  |
| 2        | 1025      | 477  |
| Beam ang | le = 100° |      |