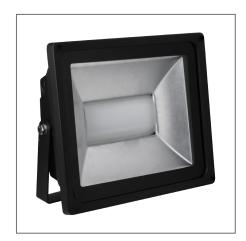

## TOTT L Floodlight (Integrated) - IP54

Product Code:

## F25600SM+IP54

| Electrical Data              |                                                     |  |
|------------------------------|-----------------------------------------------------|--|
| Voltage (V)                  | 220-240V                                            |  |
| Power Factor                 | >0.9                                                |  |
| Product Data                 |                                                     |  |
| Product Wattage (W)          | 60                                                  |  |
| Beam Angle (°)               | 100                                                 |  |
| Tilting Angle (°)            | 180                                                 |  |
| Colour Temperature (K)       | Warmwhite (3000K), Coolwhite (4000K)                |  |
| Colour Render Index (Ra)     | Ra80                                                |  |
| Colour                       | Silver (SV26), Black (BK23)                         |  |
| Materials                    | Aluminium                                           |  |
| Protection Class             | Class I                                             |  |
| Dimmable                     | No                                                  |  |
| Weight (g)                   | 2728                                                |  |
| Application                  | Billboards, Gate areas, Pillar<br>Facades, Signages |  |
| Performance Data             |                                                     |  |
| Max. Luminous Intensity (cd) | 2000                                                |  |
| Luminous Flux (lm)           | 4200                                                |  |
| Luminous Efficacy (Im/W)     | 70                                                  |  |
| Rated Life (hrs)             | 25000                                               |  |
| IP Rating                    | IP54                                                |  |
| Product Dimensions           |                                                     |  |
| Length (mm)                  | 287                                                 |  |
| Width (mm)                   | 238                                                 |  |
| Height (mm)                  | 172                                                 |  |
|                              |                                                     |  |