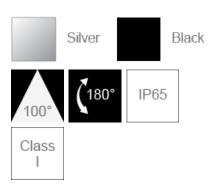

## F25600SM+IP65

| Electrical Data              |                                                     |  |
|------------------------------|-----------------------------------------------------|--|
| Voltage (V)                  | 220-240V                                            |  |
| Power Factor                 | >0.9                                                |  |
| Product Data                 |                                                     |  |
| Product Wattage (W)          | 60                                                  |  |
| Beam Angle (°)               | 100                                                 |  |
| Tilting Angle (°)            | 180                                                 |  |
| Colour Temperature (K)       | Warmwhite (3000K), Coolwhite (4000K)                |  |
| Colour Render Index (Ra)     | Ra80                                                |  |
| Colour                       | Silver (SV26), Black (BK23)                         |  |
| Materials                    | Aluminium                                           |  |
| Protection Class             | Class I                                             |  |
| Dimmable                     | No                                                  |  |
| Weight (g)                   | 2909                                                |  |
| Application                  | Billboards, Gate areas, Pillar<br>Facades, Signages |  |
| Performance Data             |                                                     |  |
| Max. Luminous Intensity (cd) | 2000                                                |  |
| Luminous Flux (lm)           | 4200                                                |  |
| Luminous Efficacy (Im/W)     | 70                                                  |  |
| Rated Life (hrs)             | 25000                                               |  |
| IP Rating                    | IP65                                                |  |
| Product Dimensions           |                                                     |  |
| Length (mm)                  | 287                                                 |  |
| Width (mm)                   | 238                                                 |  |
| Height (mm)                  | 172                                                 |  |