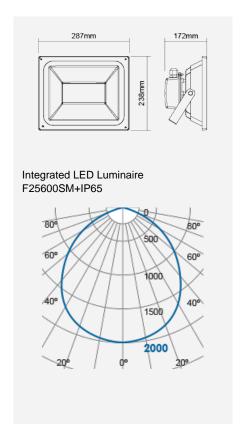

## F25600SM+IP65

| Electrical Data              |                                                     |  |
|------------------------------|-----------------------------------------------------|--|
| Voltage (V)                  | 220-240V                                            |  |
| Power Factor                 | >0.9                                                |  |
| Product Data                 |                                                     |  |
| Product Wattage (W)          | 60                                                  |  |
| Beam Angle (°)               | 100                                                 |  |
| Tilting Angle (°)            | 180                                                 |  |
| Colour Temperature (K)       | Warmwhite (3000K), Coolwhite (4000K)                |  |
| Colour Render Index (Ra)     | Ra80                                                |  |
| Colour                       | Silver (SV26), Black (BK23)                         |  |
| Materials                    | Aluminium                                           |  |
| Protection Class             | Class I                                             |  |
| Dimmable                     | No                                                  |  |
| Weight (g)                   | 2909                                                |  |
| Application                  | Billboards, Gate areas, Pillar<br>Facades, Signages |  |
| Performance Data             |                                                     |  |
| Max. Luminous Intensity (cd) | 2000                                                |  |
| Luminous Flux (lm)           | 4200                                                |  |
| Luminous Efficacy (Im/W)     | 70                                                  |  |
| Rated Life (hrs)             | 25000                                               |  |
| IP Rating                    | IP65                                                |  |
| Product Dimensions           |                                                     |  |
| Length (mm)                  | 287                                                 |  |
| Width (mm)                   | 238                                                 |  |
| Height (mm)                  | 172                                                 |  |

Product Code: F25600SM+IP65

| m         | Lux      | Ø cm |
|-----------|----------|------|
| 0.5       | 8000     | 119  |
| _1_/      | 2000     | 238  |
|           | 889      | 358  |
| 2         | 1025     | 477  |
| Beam angl | e = 100° |      |