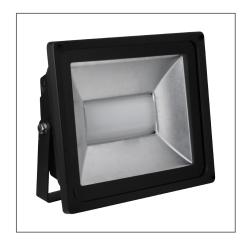

## F25600SM+IP65

| Electrical Data              |                                                     |  |
|------------------------------|-----------------------------------------------------|--|
| Voltage (V)                  | 220-240V                                            |  |
| Power Factor                 | >0.9                                                |  |
| Product Data                 |                                                     |  |
| Product Wattage (W)          | 60                                                  |  |
| Beam Angle (°)               | 100                                                 |  |
| Tilting Angle (°)            | 180                                                 |  |
| Colour Temperature (K)       | Warmwhite (3000K), Coolwhite (4000K)                |  |
| Colour Render Index (Ra)     | Ra80                                                |  |
| Colour                       | Silver (SV26), Black (BK23)                         |  |
| Materials                    | Aluminium                                           |  |
| Protection Class             | Class I                                             |  |
| Dimmable                     | No                                                  |  |
| Weight (g)                   | 2909                                                |  |
| Application                  | Billboards, Gate areas, Pillar<br>Facades, Signages |  |
| Performance Data             |                                                     |  |
| Max. Luminous Intensity (cd) | 2000                                                |  |
| Luminous Flux (lm)           | 4200                                                |  |
| Luminous Efficacy (Im/W)     | 70                                                  |  |
| Rated Life (hrs)             | 25000                                               |  |
| IP Rating                    | IP65                                                |  |
| Product Dimensions           |                                                     |  |
| Length (mm)                  | 287                                                 |  |
| Width (mm)                   | 238                                                 |  |
| Height (mm)                  | 172                                                 |  |