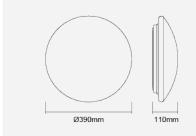

## F50700SM+IP44

| Electrical Data          |                                                                     |
|--------------------------|---------------------------------------------------------------------|
| Voltage (V)              | 220-240V                                                            |
| Product Data             |                                                                     |
| Product Wattage (W)      | 18.5                                                                |
| Colour Temperature (K)   | Warmwhite (3000K), Coolwhite (4000K)                                |
| Colour Render Index (Ra) | >Ra80                                                               |
| Colour                   | White (WH26)                                                        |
| Materials                | Steel Housing with PMMA<br>Diffuser                                 |
| Protection Class         | Class I                                                             |
| Dimmable                 | No                                                                  |
| Weight (g)               | 740                                                                 |
| Application              | Bathrooms, Corridors, Hotels,<br>Kitchens, Residential applications |
| Performance Data         |                                                                     |
| Luminous Flux (Im)       | 1400                                                                |
| Luminous Efficacy (Im/W) | 76                                                                  |
| Rated Life (hrs)         | 25000                                                               |
| IP Rating                | IP44                                                                |
| Product Dimensions       |                                                                     |
| Diameter (mm)            | 390                                                                 |
| Height (mm)              | 110                                                                 |