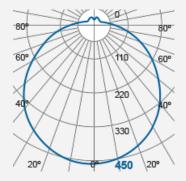

| m   | Lux  | Ø cm |
|-----|------|------|
| 0.5 | 1800 | 143  |
| 1   | 450  | 286  |
| 1.5 | 200  | 428  |
| 2   | 113  | 571  |

Beam angle = 110°

Product Code: F50700SM+IP44