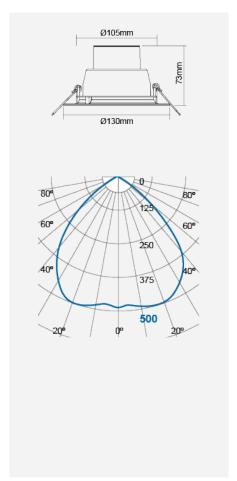

## F54500RC-R9

| Electrical Data                                |                                                                            |  |
|------------------------------------------------|----------------------------------------------------------------------------|--|
| Voltage (V)                                    | 220-240V                                                                   |  |
| Power Factor                                   | wer Factor >0.9                                                            |  |
| Product Data                                   |                                                                            |  |
| Product Wattage (W)                            | 6                                                                          |  |
| Colour Temperature (K)                         | our Temperature (K) Warmwhite (2800K), Coolwhite (4000K), Daylight (6500K) |  |
| Colour Render Index (Ra)                       | Ra92                                                                       |  |
| Colour                                         | White (WH26), Silver (SV26)                                                |  |
| Materials                                      | Die-cast aluminium trim with specular reflector                            |  |
| Protection Class                               | Class II                                                                   |  |
| Dimmable                                       | No                                                                         |  |
| Performance Data                               |                                                                            |  |
| Luminous Flux (lm)                             | 500                                                                        |  |
| Luminous Efficacy (Im/W)                       | 83                                                                         |  |
| Rated Life (hrs)                               | 50000                                                                      |  |
| IP Rating                                      | IP44                                                                       |  |
| Product Dimensions                             |                                                                            |  |
| Diameter (mm)                                  | 130                                                                        |  |
| Height (mm)                                    | 73                                                                         |  |
| Cut-out (mm)                                   | Ø105                                                                       |  |
| Remarks: UGR 22<br>Shielding Angle: Up to 25 ° |                                                                            |  |

Product Code: F54500RC-R9

| m        | Lux       | Ø cm |
|----------|-----------|------|
| 0.5      | 2000      | 100  |
| 1        | 500       | 200  |
| 1.5      | 222       | 300  |
| 2        | 125       | 400  |
| Beam and | ale = 90° |      |