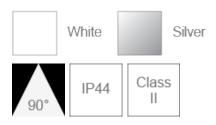

## F54500RC-R9

| Electrical Data                                |                                                                            |  |
|------------------------------------------------|----------------------------------------------------------------------------|--|
| Voltage (V)                                    | 220-240V                                                                   |  |
| Power Factor                                   | wer Factor >0.9                                                            |  |
| Product Data                                   |                                                                            |  |
| Product Wattage (W)                            | 6                                                                          |  |
| Colour Temperature (K)                         | our Temperature (K) Warmwhite (2800K), Coolwhite (4000K), Daylight (6500K) |  |
| Colour Render Index (Ra)                       | Ra92                                                                       |  |
| Colour                                         | White (WH26), Silver (SV26)                                                |  |
| Materials                                      | Die-cast aluminium trim with specular reflector                            |  |
| Protection Class                               | Class II                                                                   |  |
| Dimmable                                       | No                                                                         |  |
| Performance Data                               |                                                                            |  |
| Luminous Flux (lm)                             | 500                                                                        |  |
| Luminous Efficacy (Im/W)                       | 83                                                                         |  |
| Rated Life (hrs)                               | 50000                                                                      |  |
| IP Rating                                      | IP44                                                                       |  |
| Product Dimensions                             |                                                                            |  |
| Diameter (mm)                                  | 130                                                                        |  |
| Height (mm)                                    | 73                                                                         |  |
| Cut-out (mm)                                   | Ø105                                                                       |  |
| Remarks: UGR 22<br>Shielding Angle: Up to 25 ° |                                                                            |  |