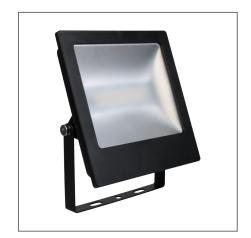

## TOTT M Floodlight (Integrated) - IP65

Product Code:

## FFL70200v0

| Electrical Data              |                                                     |
|------------------------------|-----------------------------------------------------|
| Voltage (V)                  | 220-240V                                            |
| Power Factor                 | >0.9                                                |
| Product Data                 |                                                     |
| Product Wattage (W)          | 24                                                  |
| Beam Angle (°)               | 100                                                 |
| Tilting Angle (°)            | 160                                                 |
| Colour Temperature (K)       | Warmwhite (3000K), Coolwhite (4000K)                |
| Colour Render Index (Ra)     | >Ra80                                               |
| Colour                       | Black (BK23)                                        |
| Protection Class             | Class II                                            |
| Dimmable                     | No                                                  |
| Operating Temperature        | -30 ° C to +40 ° C                                  |
| Weight (g)                   | 485                                                 |
| Application                  | Billboards, Gate areas, Pillar<br>Facades, Signages |
| Performance Data             |                                                     |
| Max. Luminous Intensity (cd) | 1065                                                |
| Luminous Flux (lm)           | 2300                                                |
| Luminous Efficacy (lm/W)     | 96                                                  |
| Rated Life (hrs)             | 50000                                               |
| IP Rating                    | IP65                                                |
| Product Dimensions           |                                                     |
| Length (mm)                  | 179                                                 |
| Width (mm)                   | 179                                                 |
| Height (mm)                  | 138                                                 |