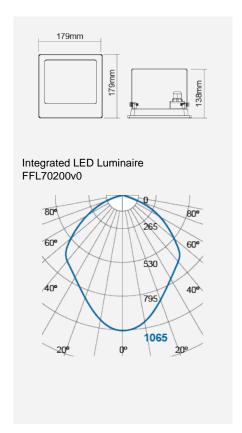

## FFL70200v0

| Electrical Data              |                                                     |
|------------------------------|-----------------------------------------------------|
| Voltage (V)                  | 220-240V                                            |
| Power Factor                 | >0.9                                                |
| Product Data                 |                                                     |
| Product Wattage (W)          | 24                                                  |
| Beam Angle (°)               | 100                                                 |
| Tilting Angle (°)            | 160                                                 |
| Colour Temperature (K)       | Warmwhite (3000K), Coolwhite (4000K)                |
| Colour Render Index (Ra)     | >Ra80                                               |
| Colour                       | Black (BK23)                                        |
| Protection Class             | Class II                                            |
| Dimmable                     | No                                                  |
| Operating Temperature        | -30 ° C to +40 ° C                                  |
| Weight (g)                   | 485                                                 |
| Application                  | Billboards, Gate areas, Pillar<br>Facades, Signages |
| Performance Data             |                                                     |
| Max. Luminous Intensity (cd) | 1065                                                |
| Luminous Flux (lm)           | 2300                                                |
| Luminous Efficacy (lm/W)     | 96                                                  |
| Rated Life (hrs)             | 50000                                               |
| IP Rating                    | IP65                                                |
| Product Dimensions           |                                                     |
| Length (mm)                  | 179                                                 |
| Width (mm)                   | 179                                                 |
| Height (mm)                  | 138                                                 |

Product Code: FFL70200v0

| 0.5 | 4260 | 119 |
|-----|------|-----|
| 1   | 1065 | 238 |
| 15  |      |     |
| 1.5 | 473  | 358 |
| 2   | 266  | 477 |