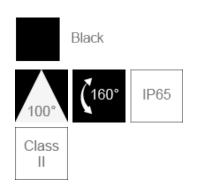

## FFL70200v0

| Electrical Data              |                                                     |
|------------------------------|-----------------------------------------------------|
| Voltage (V)                  | 220-240V                                            |
| Power Factor                 | >0.9                                                |
| Product Data                 |                                                     |
| Product Wattage (W)          | 24                                                  |
| Beam Angle (°)               | 100                                                 |
| Tilting Angle (°)            | 160                                                 |
| Colour Temperature (K)       | Warmwhite (3000K), Coolwhite (4000K)                |
| Colour Render Index (Ra)     | >Ra80                                               |
| Colour                       | Black (BK23)                                        |
| Protection Class             | Class II                                            |
| Dimmable                     | No                                                  |
| Operating Temperature        | -30 ° C to +40 ° C                                  |
| Weight (g)                   | 485                                                 |
| Application                  | Billboards, Gate areas, Pillar<br>Facades, Signages |
| Performance Data             |                                                     |
| Max. Luminous Intensity (cd) | 1065                                                |
| Luminous Flux (lm)           | 2300                                                |
| Luminous Efficacy (lm/W)     | 96                                                  |
| Rated Life (hrs)             | 50000                                               |
| IP Rating                    | IP65                                                |
| Product Dimensions           |                                                     |
| Length (mm)                  | 179                                                 |
| Width (mm)                   | 179                                                 |
| Height (mm)                  | 138                                                 |