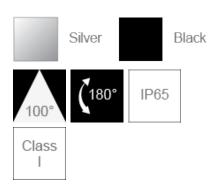

## F25400SM+IP65

| Electrical Data              |                                                     |  |
|------------------------------|-----------------------------------------------------|--|
| Voltage (V)                  | 220-240V                                            |  |
| Power Factor                 | >0.9                                                |  |
| Product Data                 |                                                     |  |
| Product Wattage (W)          | 33                                                  |  |
| Beam Angle (°)               | 100                                                 |  |
| Tilting Angle (°)            | 180                                                 |  |
| Colour Temperature (K)       | varature (K) Warmwhite (3000K), Coolwhite (4000K)   |  |
| Colour Render Index (Ra)     | Ra80                                                |  |
| Colour                       | Silver (SV26), Black (BK23)                         |  |
| Materials                    | Aluminium                                           |  |
| Protection Class             | Class I                                             |  |
| Dimmable                     | No                                                  |  |
| Weight (g)                   | 1210                                                |  |
| Application                  | Billboards, Gate areas, Pillar<br>Facades, Signages |  |
| Performance Data             |                                                     |  |
| Max. Luminous Intensity (cd) | 1065                                                |  |
| Luminous Flux (lm)           | 2300                                                |  |
| Luminous Efficacy (lm/W)     | 70                                                  |  |
| Rated Life (hrs)             | 25000                                               |  |
| IP Rating                    | IP65                                                |  |
| Product Dimensions           |                                                     |  |
| Length (mm)                  | 181                                                 |  |
| Width (mm)                   | 141                                                 |  |
| Height (mm)                  | 129                                                 |  |