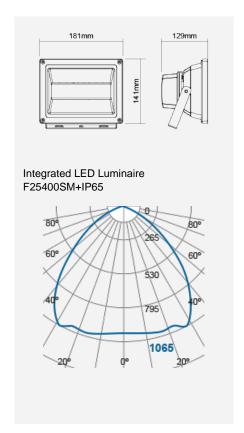

## F25400SM+IP65

| Electrical Data              |                                                     |  |
|------------------------------|-----------------------------------------------------|--|
| Voltage (V)                  | 220-240V                                            |  |
| Power Factor                 | >0.9                                                |  |
| Product Data                 |                                                     |  |
| Product Wattage (W)          | 33                                                  |  |
| Beam Angle (°)               | 100                                                 |  |
| Tilting Angle (°)            | 180                                                 |  |
| Colour Temperature (K)       | varature (K) Warmwhite (3000K), Coolwhite (4000K)   |  |
| Colour Render Index (Ra)     | Ra80                                                |  |
| Colour                       | Silver (SV26), Black (BK23)                         |  |
| Materials                    | Aluminium                                           |  |
| Protection Class             | Class I                                             |  |
| Dimmable                     | No                                                  |  |
| Weight (g)                   | 1210                                                |  |
| Application                  | Billboards, Gate areas, Pillar<br>Facades, Signages |  |
| Performance Data             |                                                     |  |
| Max. Luminous Intensity (cd) | 1065                                                |  |
| Luminous Flux (lm)           | 2300                                                |  |
| Luminous Efficacy (lm/W)     | 70                                                  |  |
| Rated Life (hrs)             | 25000                                               |  |
| IP Rating                    | IP65                                                |  |
| Product Dimensions           |                                                     |  |
| Length (mm)                  | 181                                                 |  |
| Width (mm)                   | 141                                                 |  |
| Height (mm)                  | 129                                                 |  |

Product Code: F25400SM+IP65

| m        | Lux       | Ø cm |
|----------|-----------|------|
| 0.5      | 4260      | 119  |
|          | 1065      | 238  |
| 1.5      | 473       | 358  |
| 2        | 266       | 477  |
| Beam ang | le = 100° |      |