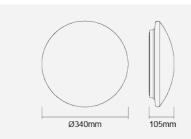

## F50600SM+IP44

| Electrical Data                       |                                                                     |  |
|---------------------------------------|---------------------------------------------------------------------|--|
| Voltage (V)                           | 220-240V                                                            |  |
| Product Data                          |                                                                     |  |
| Product Wattage (W)                   | 14.5                                                                |  |
| Colour Temperature (K)                | Warmwhite (3000K), Coolwhite (4000K)                                |  |
| Colour Render Index (Ra)              | >Ra80                                                               |  |
| Colour                                | White (WH26)                                                        |  |
| Materials                             | Steel Housing with PMMA Diffuser                                    |  |
| Protection Class                      | Class I                                                             |  |
| Dimmable                              | No                                                                  |  |
| Weight (g)                            | 604                                                                 |  |
| Application                           | Bathrooms, Corridors, Hotels,<br>Kitchens, Residential applications |  |
| Performance Data                      |                                                                     |  |
| Luminous Flux (Im)                    | 1100                                                                |  |
| Luminous Efficacy (Im/W)              | 76                                                                  |  |
| Rated Life (hrs)                      | 25000                                                               |  |
| IP Rating                             | IP44                                                                |  |
| Product Dimensions                    |                                                                     |  |
| Diameter (mm)                         | 340                                                                 |  |
| Height (mm)                           | 105                                                                 |  |
| Remarks: With microwave motion sensor |                                                                     |  |