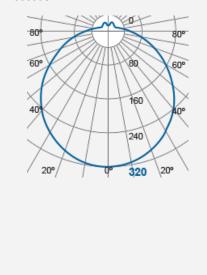

Product Code: F50600SM+IP44

| m                 | Lux  | Ø cm |
|-------------------|------|------|
| 0.5               | 1280 | 143  |
| 1/                | 320  | 286  |
| 1.5               | 142  | 428  |
| 2                 | 80   | 571  |
| Beam angle = 110° |      |      |