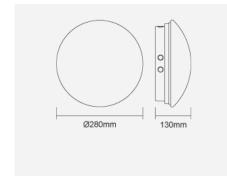

## FCL71000v0-em/hp

| Electrical Data          |                                                                     |
|--------------------------|---------------------------------------------------------------------|
| Voltage (V)              | 220-240V                                                            |
| Product Data             |                                                                     |
| Product Wattage (W)      | 13.5                                                                |
| Beam Angle (°)           | 110                                                                 |
| Colour Temperature (K)   | Warmwhite (3000K), Coolwhite (4000K)                                |
| Colour                   | White (WH26)                                                        |
| Materials                | Metal Housing with PMMA Diffuser                                    |
| Protection Class         | Class                                                               |
| Dimmable                 | No                                                                  |
| Operating Temperature    | -5 ° C to +40 ° C                                                   |
| Application              | Bathrooms, Corridors, Hotels,<br>Kitchens, Residential applications |
| Performance Data         |                                                                     |
| Luminous Flux (lm)       | 800                                                                 |
| Luminous Efficacy (Im/W) | 59                                                                  |
| Rated Life (hrs)         | 25000hrs                                                            |
| Remarks: 3hrs Battery    |                                                                     |