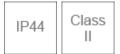

## FCL71000v0-em/hp

| Electrical Data          |                                                                     |
|--------------------------|---------------------------------------------------------------------|
| Voltage (V)              | 220-240V                                                            |
| Product Data             |                                                                     |
| Product Wattage (W)      | 13.5                                                                |
| Beam Angle (°)           | 110                                                                 |
| Colour Temperature (K)   | Warmwhite (3000K), Coolwhite (4000K)                                |
| Colour                   | White (WH26)                                                        |
| Materials                | Metal Housing with PMMA Diffuser                                    |
| Protection Class         | Class                                                               |
| Dimmable                 | No                                                                  |
| Operating Temperature    | -5 ° C to +40 ° C                                                   |
| Application              | Bathrooms, Corridors, Hotels,<br>Kitchens, Residential applications |
| Performance Data         |                                                                     |
| Luminous Flux (lm)       | 800                                                                 |
| Luminous Efficacy (Im/W) | 59                                                                  |
| Rated Life (hrs)         | 25000hrs                                                            |
| Remarks: 3hrs Battery    |                                                                     |