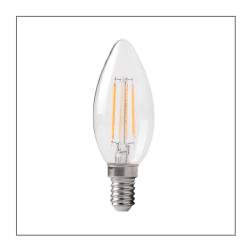

## Filament Lamp-Candle 5W E14 2700K DIMMABLE

Product Code:

## LC2205dCS-E14-2700K-V0240

| Electrical Data                                                                                                                                  |                          |
|--------------------------------------------------------------------------------------------------------------------------------------------------|--------------------------|
| Voltage (V)                                                                                                                                      | 220-240V                 |
| Power Factor                                                                                                                                     | >0.5                     |
| Starting Time (sec)                                                                                                                              | <0.5                     |
| Warm-up Time Up to 100% of the Full Light Output (sec)                                                                                           | Instant full light       |
| Product Data                                                                                                                                     |                          |
| Lamp Base                                                                                                                                        | E14                      |
| Product Wattage (W)                                                                                                                              | 5                        |
| Equivalent Wattage (W)                                                                                                                           | 40                       |
| Colour Temperature (K)                                                                                                                           | Warmwhite (2700K)        |
| Colour Render Index (Ra)                                                                                                                         | Ra80                     |
| Colour Consistency (SDCM)                                                                                                                        | 6                        |
| Dimmable                                                                                                                                         | 100-20%                  |
| Operating Temperature                                                                                                                            | -30 ° C to +40 ° C       |
| Switching Cycles (times)                                                                                                                         | >1,000,000               |
| Mercury Content (mg)                                                                                                                             | N/A                      |
| Weight (g)                                                                                                                                       | 13                       |
| Application                                                                                                                                      | Hospitality, Residential |
| Performance Data                                                                                                                                 |                          |
| Total Luminous Flux (lm)                                                                                                                         | 470                      |
| Rated Life (hrs)                                                                                                                                 | 15000                    |
| Lumen Maintenance at the End of Lamp Life (%)                                                                                                    | 70                       |
| Product Dimensions                                                                                                                               |                          |
| Diameter (mm)                                                                                                                                    | 35                       |
| Length (mm)                                                                                                                                      | 96                       |
| Width (mm)                                                                                                                                       | N/A                      |
| Height (mm)                                                                                                                                      | N/A                      |
| Remarks: The rated wattage, rated lamp life and rated luminous flux are equivalent to their nominal values, which show on the product packaging. |                          |