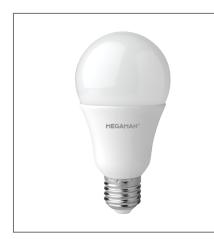

## Classic-A65 14W E27 4000K

Product Code:

## LG7814d-E27-4000K-230V

| Electrical Data                                                                                                                         |                          |
|-----------------------------------------------------------------------------------------------------------------------------------------|--------------------------|
| Voltage (V)                                                                                                                             | 220-240V                 |
| Product Data                                                                                                                            | 220-240 V                |
| FIOUUCI Dala                                                                                                                            |                          |
| Lamp Base                                                                                                                               | E27                      |
| Product Wattage (W)                                                                                                                     | 14                       |
| Equivalent Wattage (W)                                                                                                                  | 75                       |
| Colour Temperature (K)                                                                                                                  | Coolwhite (4000K)        |
| Colour Render Index (Ra)                                                                                                                | Ra92                     |
| Dimmable                                                                                                                                | 100-10%                  |
| Energy Label                                                                                                                            | A+                       |
| Operating Temperature                                                                                                                   | -30 ° C to +40 ° C       |
| Mercury Content (mg)                                                                                                                    | N/A                      |
| Application                                                                                                                             | Hospitality, Residential |
| Performance Data                                                                                                                        |                          |
| Total Luminous Flux (Im)                                                                                                                | 1055                     |
| Rated Life (hrs)                                                                                                                        | 25000                    |
| Product Dimensions                                                                                                                      |                          |
| Diameter (mm)                                                                                                                           | 65                       |
| Length (mm)                                                                                                                             | 122                      |
| Remarks:                                                                                                                                |                          |
| The rated wattage, rated lamp life and rated luminous flux are equivalent to their nominal values, which show on the product packaging. |                          |