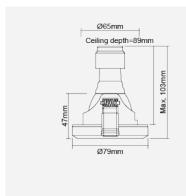

## F01441RC

| Product Data       |                                                             |
|--------------------|-------------------------------------------------------------|
| Max. Wattage (W)   | 8                                                           |
| Light Source       | LED MR16                                                    |
| Lamp Base          | GU5.3                                                       |
| Colour             | Silver (SV26)                                               |
| Materials          | Aluminium and polycarbonate                                 |
| Protection Class   | Class III                                                   |
| Dimmable           | N/A                                                         |
| Weight (g)         | 130                                                         |
| Application        | Corridors, Elevators, Hotels, Light Troughs, Offices, Shops |
| Performance Data   |                                                             |
| IP Rating          | IP65                                                        |
| Product Dimensions |                                                             |
| Diameter (mm)      | 79                                                          |
| Height (mm)        | 47                                                          |
| Cut-out (mm)       | Ø65                                                         |