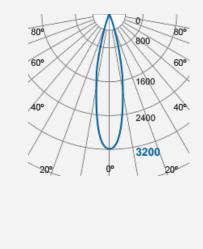

| m   | Lux   | Ø cm |
|-----|-------|------|
| 0.5 | 12800 | 21   |
| 1   | 3200  | 43   |
| 1.5 | 1422  | 64   |
| 2   | 800   | 85   |