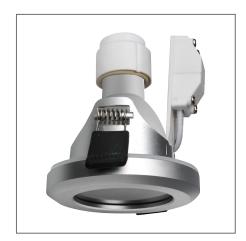

## MIRO Recessed Downlight (MR16)

## Max. 8W LED MR16 GU5.3

Product Code: F01441RC

Product Code:

## F01441RC

| Product Data       |                                                             |
|--------------------|-------------------------------------------------------------|
| Max. Wattage (W)   | 8                                                           |
| Light Source       | LED MR16                                                    |
| Lamp Base          | GU5.3                                                       |
| Colour             | Silver (SV26)                                               |
| Materials          | Aluminium and polycarbonate                                 |
| Protection Class   | Class III                                                   |
| Dimmable           | N/A                                                         |
| Weight (g)         | 130                                                         |
| Application        | Corridors, Elevators, Hotels, Light Troughs, Offices, Shops |
| Performance Data   |                                                             |
| IP Rating          | IP65                                                        |
| Product Dimensions |                                                             |
| Diameter (mm)      | 79                                                          |
| Height (mm)        | 47                                                          |
| Cut-out (mm)       | Ø65                                                         |