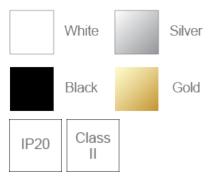

## F02718RC

| Product Data       |                                                                                                                       |
|--------------------|-----------------------------------------------------------------------------------------------------------------------|
| Max. Wattage (W)   | 7                                                                                                                     |
| Light Source       | LED GX53                                                                                                              |
| Lamp Base          | GX53                                                                                                                  |
| Colour             | White (WH21), Silver (SV22),<br>Black (BK21), Gold (GD21)                                                             |
| Materials          | Steel                                                                                                                 |
| Protection Class   | Class II                                                                                                              |
| Dimmable           | N/A                                                                                                                   |
| Weight (g)         | 90                                                                                                                    |
| Application        | Bathrooms, Display Shelves,<br>Kitchen Cabinets and Counters,<br>Light Boxes, Study Rooms,<br>Wardrobes, Workstations |
| Performance Data   |                                                                                                                       |
| IP Rating          | IP20                                                                                                                  |
| Product Dimensions |                                                                                                                       |
| Diameter (mm)      | 86                                                                                                                    |
| Height (mm)        | 26                                                                                                                    |
| Cut-out (mm)       | Ø78                                                                                                                   |