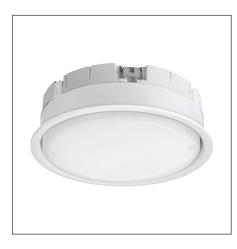

## PLANEX Recessed Downlight (GX53)

Max. 7W LED GX53

Product Code: F02718RC

## F02718RC

| Product Data       |                                                                                                                       |
|--------------------|-----------------------------------------------------------------------------------------------------------------------|
| Max. Wattage (W)   | 7                                                                                                                     |
| Light Source       | LED GX53                                                                                                              |
| Lamp Base          | GX53                                                                                                                  |
| Colour             | White (WH21), Silver (SV22),<br>Black (BK21), Gold (GD21)                                                             |
| Materials          | Steel                                                                                                                 |
| Protection Class   | Class II                                                                                                              |
| Dimmable           | N/A                                                                                                                   |
| Weight (g)         | 90                                                                                                                    |
| Application        | Bathrooms, Display Shelves,<br>Kitchen Cabinets and Counters,<br>Light Boxes, Study Rooms,<br>Wardrobes, Workstations |
| Performance Data   |                                                                                                                       |
| IP Rating          | IP20                                                                                                                  |
| Product Dimensions |                                                                                                                       |
| Diameter (mm)      | 86                                                                                                                    |
| Height (mm)        | 26                                                                                                                    |
| Cut-out (mm)       | Ø78                                                                                                                   |