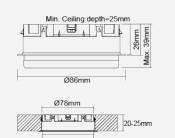

## F02718RC

| Product Data       |                                                                                                                       |
|--------------------|-----------------------------------------------------------------------------------------------------------------------|
| Max. Wattage (W)   | 7                                                                                                                     |
| Light Source       | LED GX53                                                                                                              |
| Lamp Base          | GX53                                                                                                                  |
| Colour             | White (WH21), Silver (SV22),<br>Black (BK21), Gold (GD21)                                                             |
| Materials          | Steel                                                                                                                 |
| Protection Class   | Class II                                                                                                              |
| Dimmable           | N/A                                                                                                                   |
| Weight (g)         | 90                                                                                                                    |
| Application        | Bathrooms, Display Shelves,<br>Kitchen Cabinets and Counters,<br>Light Boxes, Study Rooms,<br>Wardrobes, Workstations |
| Performance Data   |                                                                                                                       |
| IP Rating          | IP20                                                                                                                  |
| Product Dimensions |                                                                                                                       |
| Diameter (mm)      | 86                                                                                                                    |
| Height (mm)        | 26                                                                                                                    |
| Cut-out (mm)       | Ø78                                                                                                                   |