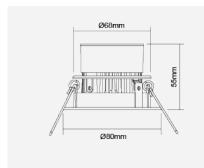

## F28100RC-d

| Electrical Data                                          |                                                       |
|----------------------------------------------------------|-------------------------------------------------------|
| Voltage (V)                                              | 220-240V                                              |
| Product Data                                             | 220 2 10 0                                            |
| Product Wattage (W)                                      | 8                                                     |
|                                                          |                                                       |
| Beam Angle (°)                                           | 24, 36                                                |
| Tilting Angle (°)                                        | 25                                                    |
| Colour Temperature (K)                                   | Warmwhite (2800K), Coolwhite (4000K)                  |
| Colour Render Index (Ra)                                 | >Ra80                                                 |
| Colour                                                   | White (WH26), Silver (SV26),<br>Brushed Nickel (NI53) |
| Materials                                                | Metal housing with diffuser                           |
| Protection Class                                         | Class II                                              |
| Dimmable                                                 | 100-10%                                               |
| Weight (g)                                               | 206                                                   |
| Performance Data                                         |                                                       |
| Max. Luminous Intensity (cd)                             | 3300 [24 ° ], 1800 [36 ° ]                            |
| Luminous Flux (lm)                                       | 500                                                   |
| Luminous Efficacy (Im/W)                                 | 63                                                    |
| Rated Life (hrs)                                         | 25000                                                 |
| IP Rating                                                | IP44                                                  |
| Product Dimensions                                       |                                                       |
| Diameter (mm)                                            | 80                                                    |
| Height (mm)                                              | 55                                                    |
| Cut-out (mm)                                             | Ø68                                                   |
| Remarks: Capable of linear dimming from 100% to 10% when |                                                       |