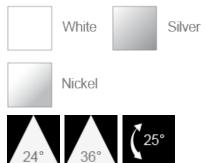

## F28100RC-d

| Electrical Data                                          |                                                       |
|----------------------------------------------------------|-------------------------------------------------------|
| Voltage (V)                                              | 220-240V                                              |
| Product Data                                             | 220 2 10 0                                            |
| Product Wattage (W)                                      | 8                                                     |
|                                                          |                                                       |
| Beam Angle (°)                                           | 24, 36                                                |
| Tilting Angle (°)                                        | 25                                                    |
| Colour Temperature (K)                                   | Warmwhite (2800K), Coolwhite (4000K)                  |
| Colour Render Index (Ra)                                 | >Ra80                                                 |
| Colour                                                   | White (WH26), Silver (SV26),<br>Brushed Nickel (NI53) |
| Materials                                                | Metal housing with diffuser                           |
| Protection Class                                         | Class II                                              |
| Dimmable                                                 | 100-10%                                               |
| Weight (g)                                               | 206                                                   |
| Performance Data                                         |                                                       |
| Max. Luminous Intensity (cd)                             | 3300 [24 ° ], 1800 [36 ° ]                            |
| Luminous Flux (lm)                                       | 500                                                   |
| Luminous Efficacy (Im/W)                                 | 63                                                    |
| Rated Life (hrs)                                         | 25000                                                 |
| IP Rating                                                | IP44                                                  |
| Product Dimensions                                       |                                                       |
| Diameter (mm)                                            | 80                                                    |
| Height (mm)                                              | 55                                                    |
| Cut-out (mm)                                             | Ø68                                                   |
| Remarks: Capable of linear dimming from 100% to 10% when |                                                       |