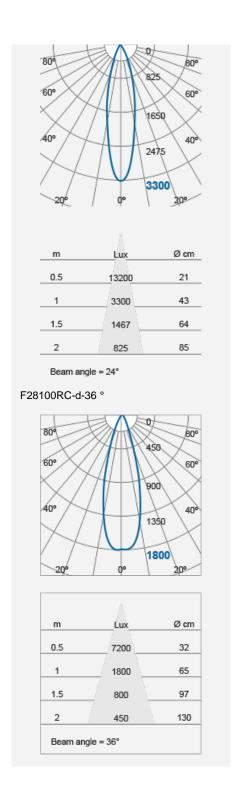

## SIENA Adjustable Recessed Downlight (Integrated) DIMMABLE

Integrated LED Luminaire F28100RC-d-24 °

Product Code:

## F28100RC-d

| Electrical Data                                          |                                                       |
|----------------------------------------------------------|-------------------------------------------------------|
| Voltage (V)                                              | 220-240V                                              |
| Product Data                                             | 220 2 10 0                                            |
| Product Wattage (W)                                      | 8                                                     |
|                                                          |                                                       |
| Beam Angle (°)                                           | 24, 36                                                |
| Tilting Angle (°)                                        | 25                                                    |
| Colour Temperature (K)                                   | Warmwhite (2800K), Coolwhite (4000K)                  |
| Colour Render Index (Ra)                                 | >Ra80                                                 |
| Colour                                                   | White (WH26), Silver (SV26),<br>Brushed Nickel (NI53) |
| Materials                                                | Metal housing with diffuser                           |
| Protection Class                                         | Class II                                              |
| Dimmable                                                 | 100-10%                                               |
| Weight (g)                                               | 206                                                   |
| Performance Data                                         |                                                       |
| Max. Luminous Intensity (cd)                             | 3300 [24 ° ], 1800 [36 ° ]                            |
| Luminous Flux (lm)                                       | 500                                                   |
| Luminous Efficacy (Im/W)                                 | 63                                                    |
| Rated Life (hrs)                                         | 25000                                                 |
| IP Rating                                                | IP44                                                  |
| Product Dimensions                                       |                                                       |
| Diameter (mm)                                            | 80                                                    |
| Height (mm)                                              | 55                                                    |
| Cut-out (mm)                                             | Ø68                                                   |
| Remarks: Capable of linear dimming from 100% to 10% when |                                                       |