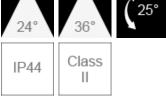

## F28100RC-d

| Electrical Data                                          |                                                       |
|----------------------------------------------------------|-------------------------------------------------------|
| Voltage (V)                                              | 220-240V                                              |
| Product Data                                             | 220 2 10 0                                            |
| Product Wattage (W)                                      | 8                                                     |
|                                                          |                                                       |
| Beam Angle (°)                                           | 24, 36                                                |
| Tilting Angle (°)                                        | 25                                                    |
| Colour Temperature (K)                                   | Warmwhite (2800K), Coolwhite (4000K)                  |
| Colour Render Index (Ra)                                 | >Ra80                                                 |
| Colour                                                   | White (WH26), Silver (SV26),<br>Brushed Nickel (NI53) |
| Materials                                                | Metal housing with diffuser                           |
| Protection Class                                         | Class II                                              |
| Dimmable                                                 | 100-10%                                               |
| Weight (g)                                               | 206                                                   |
| Performance Data                                         |                                                       |
| Max. Luminous Intensity (cd)                             | 3300 [24 ° ], 1800 [36 ° ]                            |
| Luminous Flux (lm)                                       | 500                                                   |
| Luminous Efficacy (Im/W)                                 | 63                                                    |
| Rated Life (hrs)                                         | 25000                                                 |
| IP Rating                                                | IP44                                                  |
| Product Dimensions                                       |                                                       |
| Diameter (mm)                                            | 80                                                    |
| Height (mm)                                              | 55                                                    |
| Cut-out (mm)                                             | Ø68                                                   |
| Remarks: Capable of linear dimming from 100% to 10% when |                                                       |