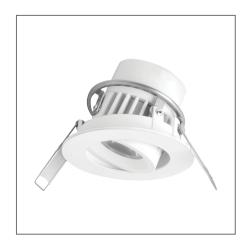

## SIENA Adjustable Recessed Downlight (Integrated) DIMMABLE

Integrated LED Luminaire F28100RC-d-24 °

Product Code:

## F28100RC-d

| Electrical Data                                          |                                                       |
|----------------------------------------------------------|-------------------------------------------------------|
| Voltage (V)                                              | 220-240V                                              |
| Product Data                                             | 220 2 10 0                                            |
| Product Wattage (W)                                      | 8                                                     |
|                                                          |                                                       |
| Beam Angle (°)                                           | 24, 36                                                |
| Tilting Angle (°)                                        | 25                                                    |
| Colour Temperature (K)                                   | Warmwhite (2800K), Coolwhite (4000K)                  |
| Colour Render Index (Ra)                                 | >Ra80                                                 |
| Colour                                                   | White (WH26), Silver (SV26),<br>Brushed Nickel (NI53) |
| Materials                                                | Metal housing with diffuser                           |
| Protection Class                                         | Class II                                              |
| Dimmable                                                 | 100-10%                                               |
| Weight (g)                                               | 206                                                   |
| Performance Data                                         |                                                       |
| Max. Luminous Intensity (cd)                             | 3300 [24 ° ], 1800 [36 ° ]                            |
| Luminous Flux (lm)                                       | 500                                                   |
| Luminous Efficacy (Im/W)                                 | 63                                                    |
| Rated Life (hrs)                                         | 25000                                                 |
| IP Rating                                                | IP44                                                  |
| Product Dimensions                                       |                                                       |
| Diameter (mm)                                            | 80                                                    |
| Height (mm)                                              | 55                                                    |
| Cut-out (mm)                                             | Ø68                                                   |
| Remarks: Capable of linear dimming from 100% to 10% when |                                                       |