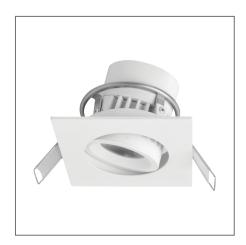

## SIENA Adjustable Recessed Downlight (Integrated) - Dim to Warm

Silver

Product Code:

## F29500RC-w

| Electrical Data                                          |                                                       |
|----------------------------------------------------------|-------------------------------------------------------|
| Voltage (V)                                              | 220-240V                                              |
| Product Data                                             |                                                       |
| Product Wattage (W)                                      | 8                                                     |
| Beam Angle (°)                                           | 36                                                    |
| Colour Render Index (Ra)                                 | >Ra80                                                 |
| Colour                                                   | White (WH26), Silver (SV26),<br>Brushed Nickel (NI53) |
| Materials                                                | Metal housing with diffuser                           |
| Protection Class                                         | Class II                                              |
| Dimmable                                                 | 100-10% (2800K-1800K)                                 |
| Weight (g)                                               | 220                                                   |
| Performance Data                                         |                                                       |
| Max. Luminous Intensity (cd)                             | 1800                                                  |
| Rated Life (hrs)                                         | 25000                                                 |
| IP Rating                                                | IP44                                                  |
| Product Dimensions                                       |                                                       |
| Length (mm)                                              | 80                                                    |
| Width (mm)                                               | 80                                                    |
| Height (mm)                                              | 55                                                    |
| Remarks: Canable of linear dimming from 100% to 10% when |                                                       |