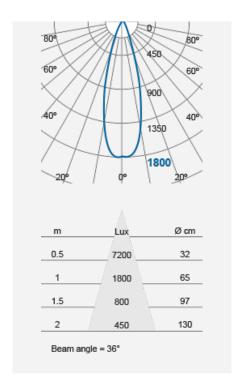

## F29500RC-w

| Electrical Data                                          |                                                       |
|----------------------------------------------------------|-------------------------------------------------------|
| Voltage (V)                                              | 220-240V                                              |
| Product Data                                             |                                                       |
| Product Wattage (W)                                      | 8                                                     |
| Beam Angle (°)                                           | 36                                                    |
| Colour Render Index (Ra)                                 | >Ra80                                                 |
| Colour                                                   | White (WH26), Silver (SV26),<br>Brushed Nickel (NI53) |
| Materials                                                | Metal housing with diffuser                           |
| Protection Class                                         | Class II                                              |
| Dimmable                                                 | 100-10% (2800K-1800K)                                 |
| Weight (g)                                               | 220                                                   |
| Performance Data                                         |                                                       |
| Max. Luminous Intensity (cd)                             | 1800                                                  |
| Rated Life (hrs)                                         | 25000                                                 |
| IP Rating                                                | IP44                                                  |
| Product Dimensions                                       |                                                       |
| Length (mm)                                              | 80                                                    |
| Width (mm)                                               | 80                                                    |
| Height (mm)                                              | 55                                                    |
| Remarks: Canable of linear dimming from 100% to 10% when |                                                       |