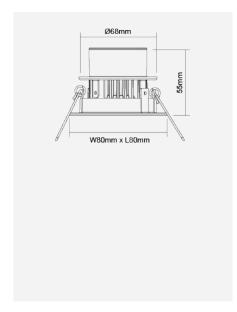

## F29500RC-w

| Electrical Data                                          |                                                       |
|----------------------------------------------------------|-------------------------------------------------------|
| Voltage (V)                                              | 220-240V                                              |
| Product Data                                             |                                                       |
| Product Wattage (W)                                      | 8                                                     |
| Beam Angle (°)                                           | 36                                                    |
| Colour Render Index (Ra)                                 | >Ra80                                                 |
| Colour                                                   | White (WH26), Silver (SV26),<br>Brushed Nickel (NI53) |
| Materials                                                | Metal housing with diffuser                           |
| Protection Class                                         | Class II                                              |
| Dimmable                                                 | 100-10% (2800K-1800K)                                 |
| Weight (g)                                               | 220                                                   |
| Performance Data                                         |                                                       |
| Max. Luminous Intensity (cd)                             | 1800                                                  |
| Rated Life (hrs)                                         | 25000                                                 |
| IP Rating                                                | IP44                                                  |
| Product Dimensions                                       |                                                       |
| Length (mm)                                              | 80                                                    |
| Width (mm)                                               | 80                                                    |
| Height (mm)                                              | 55                                                    |
| Remarks: Canable of linear dimming from 100% to 10% when |                                                       |