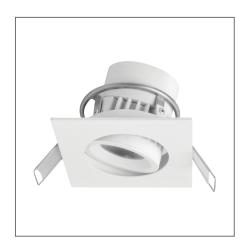

## SIENA Adjustable Recessed Downlight (Integrated) - High Output

## F29500RCv1

| Electrical Data              |                                                       |
|------------------------------|-------------------------------------------------------|
| Voltage (V)                  | 220-240V                                              |
| Product Data                 |                                                       |
| Product Wattage (W)          | 7.5                                                   |
| Beam Angle (°)               | 24, 36                                                |
| Tilting Angle (°)            | 25                                                    |
| Colour Temperature (K)       | Warmwhite (2800K), Coolwhite (4000K)                  |
| Colour Render Index (Ra)     | >Ra80                                                 |
| Colour                       | White (WH26), Silver (SV26),<br>Brushed Nickel (NI53) |
| Materials                    | Metal housing with diffuser                           |
| Protection Class             | Class II                                              |
| Dimmable                     | No                                                    |
| Weight (g)                   | 188                                                   |
| Performance Data             |                                                       |
| Max. Luminous Intensity (cd) | 3650 [24 ° ], 2000 [36 ° ]                            |
| Luminous Flux (Im)           | 650                                                   |
| Luminous Efficacy (Im/W)     | 87                                                    |
| Rated Life (hrs)             | 25000                                                 |
| IP Rating                    | IP44                                                  |
| Product Dimensions           | ·<br>                                                 |
| Length (mm)                  | 80                                                    |
| Width (mm)                   | 80                                                    |
| Height (mm)                  | 55                                                    |
| Cut-out (mm)                 | Ø68                                                   |