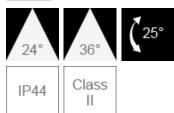

## F29500RCv1

| Electrical Data              |                                                       |
|------------------------------|-------------------------------------------------------|
| Voltage (V)                  | 220-240V                                              |
| Product Data                 |                                                       |
| Product Wattage (W)          | 7.5                                                   |
| Beam Angle (°)               | 24, 36                                                |
| Tilting Angle (°)            | 25                                                    |
| Colour Temperature (K)       | Warmwhite (2800K), Coolwhite (4000K)                  |
| Colour Render Index (Ra)     | >Ra80                                                 |
| Colour                       | White (WH26), Silver (SV26),<br>Brushed Nickel (NI53) |
| Materials                    | Metal housing with diffuser                           |
| Protection Class             | Class II                                              |
| Dimmable                     | No                                                    |
| Weight (g)                   | 188                                                   |
| Performance Data             |                                                       |
| Max. Luminous Intensity (cd) | 3650 [24 ° ], 2000 [36 ° ]                            |
| Luminous Flux (Im)           | 650                                                   |
| Luminous Efficacy (Im/W)     | 87                                                    |
| Rated Life (hrs)             | 25000                                                 |
| IP Rating                    | IP44                                                  |
| Product Dimensions           | ·<br>                                                 |
| Length (mm)                  | 80                                                    |
| Width (mm)                   | 80                                                    |
| Height (mm)                  | 55                                                    |
| Cut-out (mm)                 | Ø68                                                   |