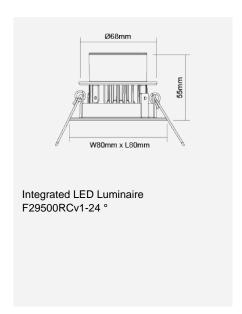

## F29500RCv1

| Electrical Data              |                                                       |
|------------------------------|-------------------------------------------------------|
| Voltage (V)                  | 220-240V                                              |
| Product Data                 |                                                       |
| Product Wattage (W)          | 7.5                                                   |
| Beam Angle (°)               | 24, 36                                                |
| Tilting Angle (°)            | 25                                                    |
| Colour Temperature (K)       | Warmwhite (2800K), Coolwhite (4000K)                  |
| Colour Render Index (Ra)     | >Ra80                                                 |
| Colour                       | White (WH26), Silver (SV26),<br>Brushed Nickel (NI53) |
| Materials                    | Metal housing with diffuser                           |
| Protection Class             | Class II                                              |
| Dimmable                     | No                                                    |
| Weight (g)                   | 188                                                   |
| Performance Data             |                                                       |
| Max. Luminous Intensity (cd) | 3650 [24 ° ], 2000 [36 ° ]                            |
| Luminous Flux (Im)           | 650                                                   |
| Luminous Efficacy (Im/W)     | 87                                                    |
| Rated Life (hrs)             | 25000                                                 |
| IP Rating                    | IP44                                                  |
| Product Dimensions           | ·<br>                                                 |
| Length (mm)                  | 80                                                    |
| Width (mm)                   | 80                                                    |
| Height (mm)                  | 55                                                    |
| Cut-out (mm)                 | Ø68                                                   |