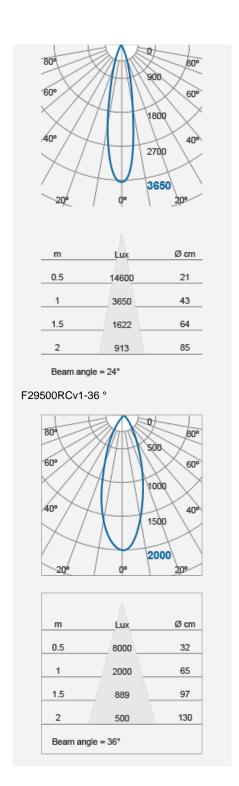

## F29500RCv1

| Electrical Data              |                                                       |
|------------------------------|-------------------------------------------------------|
| Voltage (V)                  | 220-240V                                              |
| Product Data                 |                                                       |
| Product Wattage (W)          | 7.5                                                   |
| Beam Angle (°)               | 24, 36                                                |
| Tilting Angle (°)            | 25                                                    |
| Colour Temperature (K)       | Warmwhite (2800K), Coolwhite (4000K)                  |
| Colour Render Index (Ra)     | >Ra80                                                 |
| Colour                       | White (WH26), Silver (SV26),<br>Brushed Nickel (NI53) |
| Materials                    | Metal housing with diffuser                           |
| Protection Class             | Class II                                              |
| Dimmable                     | No                                                    |
| Weight (g)                   | 188                                                   |
| Performance Data             |                                                       |
| Max. Luminous Intensity (cd) | 3650 [24 ° ], 2000 [36 ° ]                            |
| Luminous Flux (Im)           | 650                                                   |
| Luminous Efficacy (Im/W)     | 87                                                    |
| Rated Life (hrs)             | 25000                                                 |
| IP Rating                    | IP44                                                  |
| Product Dimensions           | ·<br>                                                 |
| Length (mm)                  | 80                                                    |
| Width (mm)                   | 80                                                    |
| Height (mm)                  | 55                                                    |
| Cut-out (mm)                 | Ø68                                                   |