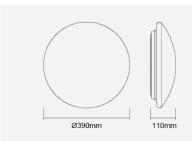

## F50700SM

| Electrical Data          |                                                                     |
|--------------------------|---------------------------------------------------------------------|
| Voltage (V)              | 220-240V                                                            |
| Product Data             |                                                                     |
| Product Wattage (W)      | 18.5                                                                |
| Colour Temperature (K)   | Warmwhite (3000K), Coolwhite (4000K)                                |
| Colour Render Index (Ra) | >Ra80                                                               |
| Colour                   | White (WH26)                                                        |
| Materials                | Steel Housing with PMMA Diffuser                                    |
| Protection Class         | Class I                                                             |
| Dimmable                 | No                                                                  |
| Weight (g)               | 700                                                                 |
| Application              | Bathrooms, Corridors, Hotels,<br>Kitchens, Residential applications |
| Performance Data         |                                                                     |
| Luminous Flux (Im)       | 1400                                                                |
| Luminous Efficacy (Im/W) | 76                                                                  |
| Rated Life (hrs)         | 25000                                                               |
| IP Rating                | IP20                                                                |
| Product Dimensions       |                                                                     |
| Diameter (mm)            | 390                                                                 |
| Height (mm)              | 110                                                                 |