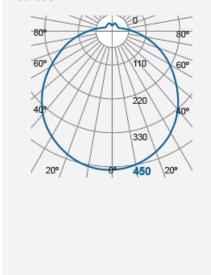

Product Code: F50700SM

www.megaman.cc

| m          | Lux      | Ø cm |
|------------|----------|------|
| 0.5        | 1800     | 143  |
| _1_/       | 450      | 286  |
| 1.5        | 200      | 428  |
| 2          | 113      | 571  |
| Beam angle | e = 110° |      |