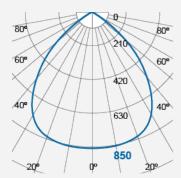

| m   | Lux  | Øcm |
|-----|------|-----|
| 0.5 | 3400 | 100 |
| 1   | 850  | 200 |
| 1.5 | 378  | 300 |
| 2   | 213  | 400 |

Beam angle = 90°

Product Code: F54200RC