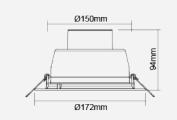

## F54200RC

| Electrical Data                                |                                                           |  |
|------------------------------------------------|-----------------------------------------------------------|--|
| Voltage (V)                                    | 220-240V                                                  |  |
| Power Factor                                   | >0.9                                                      |  |
| Product Data                                   |                                                           |  |
| Product Wattage (W)                            | 15.5                                                      |  |
| Colour Temperature (K)                         | Warmwhite (2800K), Coolwhite<br>(4000K), Daylight (6500K) |  |
| Colour Render Index (Ra)                       | >Ra80                                                     |  |
| Colour                                         | White (WH26), Silver (SV26)                               |  |
| Materials                                      | Die-cast aluminium trim with specular reflector           |  |
| Protection Class                               | Class II                                                  |  |
| Dimmable                                       | No                                                        |  |
| Performance Data                               |                                                           |  |
| Luminous Flux (Im)                             | 1560                                                      |  |
| Luminous Efficacy (Im/W)                       | 101                                                       |  |
| Rated Life (hrs)                               | 50000                                                     |  |
| IP Rating                                      | IP44                                                      |  |
| Product Dimensions                             |                                                           |  |
| Diameter (mm)                                  | 172                                                       |  |
| Height (mm)                                    | 94                                                        |  |
| Cut-out (mm)                                   | Ø150                                                      |  |
| Remarks: UGR 22<br>Shielding Angle: Up to 25 ° |                                                           |  |