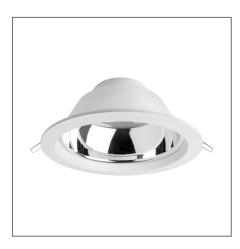

## SIENA SR Recessed Downlight (Integrated)

Integrated LED Luminaire F54200RC

## F54200RC

| Electrical Data                                |                                                           |  |
|------------------------------------------------|-----------------------------------------------------------|--|
| Voltage (V)                                    | 220-240V                                                  |  |
| Power Factor                                   | >0.9                                                      |  |
| Product Data                                   |                                                           |  |
| Product Wattage (W)                            | 15.5                                                      |  |
| Colour Temperature (K)                         | Warmwhite (2800K), Coolwhite<br>(4000K), Daylight (6500K) |  |
| Colour Render Index (Ra)                       | >Ra80                                                     |  |
| Colour                                         | White (WH26), Silver (SV26)                               |  |
| Materials                                      | Die-cast aluminium trim with specular reflector           |  |
| Protection Class                               | Class II                                                  |  |
| Dimmable                                       | No                                                        |  |
| Performance Data                               |                                                           |  |
| Luminous Flux (Im)                             | 1560                                                      |  |
| Luminous Efficacy (Im/W)                       | 101                                                       |  |
| Rated Life (hrs)                               | 50000                                                     |  |
| IP Rating                                      | IP44                                                      |  |
| Product Dimensions                             |                                                           |  |
| Diameter (mm)                                  | 172                                                       |  |
| Height (mm)                                    | 94                                                        |  |
| Cut-out (mm)                                   | Ø150                                                      |  |
| Remarks: UGR 22<br>Shielding Angle: Up to 25 ° |                                                           |  |