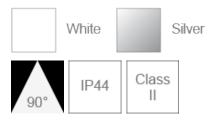

## F54200RC

| Electrical Data                                |                                                           |  |
|------------------------------------------------|-----------------------------------------------------------|--|
| Voltage (V)                                    | 220-240V                                                  |  |
| Power Factor                                   | >0.9                                                      |  |
| Product Data                                   |                                                           |  |
| Product Wattage (W)                            | 15.5                                                      |  |
| Colour Temperature (K)                         | Warmwhite (2800K), Coolwhite<br>(4000K), Daylight (6500K) |  |
| Colour Render Index (Ra)                       | >Ra80                                                     |  |
| Colour                                         | White (WH26), Silver (SV26)                               |  |
| Materials                                      | Die-cast aluminium trim with specular reflector           |  |
| Protection Class                               | Class II                                                  |  |
| Dimmable                                       | No                                                        |  |
| Performance Data                               |                                                           |  |
| Luminous Flux (Im)                             | 1560                                                      |  |
| Luminous Efficacy (Im/W)                       | 101                                                       |  |
| Rated Life (hrs)                               | 50000                                                     |  |
| IP Rating                                      | IP44                                                      |  |
| Product Dimensions                             |                                                           |  |
| Diameter (mm)                                  | 172                                                       |  |
| Height (mm)                                    | 94                                                        |  |
| Cut-out (mm)                                   | Ø150                                                      |  |
| Remarks: UGR 22<br>Shielding Angle: Up to 25 ° |                                                           |  |