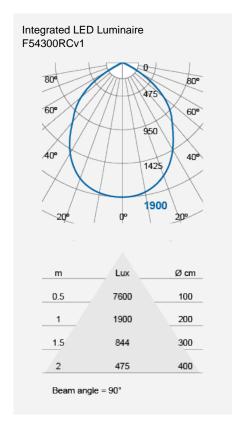

## F54300RCv1

| Electrical Data                              |                                                              |
|----------------------------------------------|--------------------------------------------------------------|
| Voltage (V)                                  | 220-240V                                                     |
| Power Factor                                 | >0.9                                                         |
| Product Data                                 |                                                              |
| Product Wattage (W)                          | 25.5                                                         |
| Beam Angle (°)                               | 90                                                           |
| Colour Temperature (K)                       | Warmwhite (2800K), Coolwhite (4000K), Daylight (6500K)       |
| Colour Render Index (Ra)                     | >Ra80                                                        |
| Colour                                       | White (WH26), Silver (SV26)                                  |
| Materials                                    | Die-cast aluminium trim with specular reflector              |
| Protection Class                             | Class II                                                     |
| Dimmable                                     | No                                                           |
| Weight (g)                                   | 525                                                          |
| Application                                  | Retail, Bathrooms, Hotels,<br>Kitchens, Offices, Restaurants |
| Performance Data                             |                                                              |
| Luminous Flux (Im)                           | 2700                                                         |
| Luminous Efficacy (Im/W)                     | 106                                                          |
| Rated Life (hrs)                             | 50000                                                        |
| IP Rating                                    | IP44                                                         |
| Product Dimensions                           |                                                              |
| Diameter (mm)                                | 255                                                          |
| Height (mm)                                  | 100                                                          |
| Cut-out (mm)                                 | Ø200                                                         |
| Remarks: Shielding Angle: Up the High Output | to 25 °                                                      |