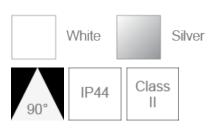

## F54300RCv1

| Electrical Data                              |                                                              |
|----------------------------------------------|--------------------------------------------------------------|
| Voltage (V)                                  | 220-240V                                                     |
| Power Factor                                 | >0.9                                                         |
| Product Data                                 |                                                              |
| Product Wattage (W)                          | 25.5                                                         |
| Beam Angle (°)                               | 90                                                           |
| Colour Temperature (K)                       | Warmwhite (2800K), Coolwhite (4000K), Daylight (6500K)       |
| Colour Render Index (Ra)                     | >Ra80                                                        |
| Colour                                       | White (WH26), Silver (SV26)                                  |
| Materials                                    | Die-cast aluminium trim with specular reflector              |
| Protection Class                             | Class II                                                     |
| Dimmable                                     | No                                                           |
| Weight (g)                                   | 525                                                          |
| Application                                  | Retail, Bathrooms, Hotels,<br>Kitchens, Offices, Restaurants |
| Performance Data                             |                                                              |
| Luminous Flux (Im)                           | 2700                                                         |
| Luminous Efficacy (Im/W)                     | 106                                                          |
| Rated Life (hrs)                             | 50000                                                        |
| IP Rating                                    | IP44                                                         |
| Product Dimensions                           |                                                              |
| Diameter (mm)                                | 255                                                          |
| Height (mm)                                  | 100                                                          |
| Cut-out (mm)                                 | Ø200                                                         |
| Remarks: Shielding Angle: Up the High Output | to 25 °                                                      |