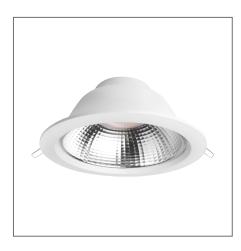

## F54800RC-R9

| Electrical Data                                |                                                        |  |
|------------------------------------------------|--------------------------------------------------------|--|
| Voltage (V)                                    | 220-240V                                               |  |
| Power Factor                                   | >0.9                                                   |  |
| Product Data                                   |                                                        |  |
| Product Wattage (W)                            | 19                                                     |  |
| Colour Temperature (K)                         | Warmwhite (2800K), Coolwhite (4000K), Daylight (6500K) |  |
| Colour Render Index (Ra)                       | Ra92                                                   |  |
| Colour                                         | White (WH26), Silver (SV26)                            |  |
| Materials                                      | Die-cast aluminium trim with specular reflector        |  |
| Protection Class                               | Class II                                               |  |
| Dimmable                                       | No                                                     |  |
| Performance Data                               |                                                        |  |
| Luminous Flux (Im)                             | 1800                                                   |  |
| Luminous Efficacy (Im/W)                       | 95                                                     |  |
| Rated Life (hrs)                               | 50000                                                  |  |
| IP Rating                                      | IP44                                                   |  |
| Product Dimensions                             |                                                        |  |
| Diameter (mm)                                  | 225                                                    |  |
| Height (mm)                                    | 100                                                    |  |
| Cut-out (mm)                                   | Ø200                                                   |  |
| Remarks: UGR 22<br>Shielding Angle: Up to 25 ° |                                                        |  |