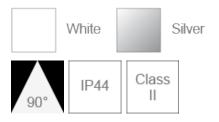

## F54800RC-R9

| Electrical Data                                |                                                        |  |
|------------------------------------------------|--------------------------------------------------------|--|
| Voltage (V)                                    | 220-240V                                               |  |
| Power Factor                                   | >0.9                                                   |  |
| Product Data                                   |                                                        |  |
| Product Wattage (W)                            | 19                                                     |  |
| Colour Temperature (K)                         | Warmwhite (2800K), Coolwhite (4000K), Daylight (6500K) |  |
| Colour Render Index (Ra)                       | Ra92                                                   |  |
| Colour                                         | White (WH26), Silver (SV26)                            |  |
| Materials                                      | Die-cast aluminium trim with specular reflector        |  |
| Protection Class                               | Class II                                               |  |
| Dimmable                                       | No                                                     |  |
| Performance Data                               |                                                        |  |
| Luminous Flux (Im)                             | 1800                                                   |  |
| Luminous Efficacy (Im/W)                       | 95                                                     |  |
| Rated Life (hrs)                               | 50000                                                  |  |
| IP Rating                                      | IP44                                                   |  |
| Product Dimensions                             |                                                        |  |
| Diameter (mm)                                  | 225                                                    |  |
| Height (mm)                                    | 100                                                    |  |
| Cut-out (mm)                                   | Ø200                                                   |  |
| Remarks: UGR 22<br>Shielding Angle: Up to 25 ° |                                                        |  |