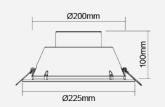

## F54800RC-R9

| Electrical Data                                |                                                        |  |
|------------------------------------------------|--------------------------------------------------------|--|
| Voltage (V)                                    | 220-240V                                               |  |
| Power Factor                                   | >0.9                                                   |  |
| Product Data                                   |                                                        |  |
| Product Wattage (W)                            | 19                                                     |  |
| Colour Temperature (K)                         | Warmwhite (2800K), Coolwhite (4000K), Daylight (6500K) |  |
| Colour Render Index (Ra)                       | Ra92                                                   |  |
| Colour                                         | White (WH26), Silver (SV26)                            |  |
| Materials                                      | Die-cast aluminium trim with specular reflector        |  |
| Protection Class                               | Class II                                               |  |
| Dimmable                                       | No                                                     |  |
| Performance Data                               |                                                        |  |
| Luminous Flux (Im)                             | 1800                                                   |  |
| Luminous Efficacy (Im/W)                       | 95                                                     |  |
| Rated Life (hrs)                               | 50000                                                  |  |
| IP Rating                                      | IP44                                                   |  |
| Product Dimensions                             |                                                        |  |
| Diameter (mm)                                  | 225                                                    |  |
| Height (mm)                                    | 100                                                    |  |
| Cut-out (mm)                                   | Ø200                                                   |  |
| Remarks: UGR 22<br>Shielding Angle: Up to 25 ° |                                                        |  |