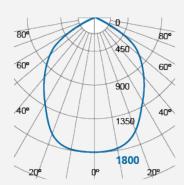

## F54800RC-R9

| Electrical Data                                |                                                        |  |
|------------------------------------------------|--------------------------------------------------------|--|
| Voltage (V)                                    | 220-240V                                               |  |
| Power Factor                                   | >0.9                                                   |  |
| Product Data                                   |                                                        |  |
| Product Wattage (W)                            | 19                                                     |  |
| Colour Temperature (K)                         | Warmwhite (2800K), Coolwhite (4000K), Daylight (6500K) |  |
| Colour Render Index (Ra)                       | Ra92                                                   |  |
| Colour                                         | White (WH26), Silver (SV26)                            |  |
| Materials                                      | Die-cast aluminium trim with specular reflector        |  |
| Protection Class                               | Class II                                               |  |
| Dimmable                                       | No                                                     |  |
| Performance Data                               |                                                        |  |
| Luminous Flux (Im)                             | 1800                                                   |  |
| Luminous Efficacy (Im/W)                       | 95                                                     |  |
| Rated Life (hrs)                               | 50000                                                  |  |
| IP Rating                                      | IP44                                                   |  |
| Product Dimensions                             |                                                        |  |
| Diameter (mm)                                  | 225                                                    |  |
| Height (mm)                                    | 100                                                    |  |
| Cut-out (mm)                                   | Ø200                                                   |  |
| Remarks: UGR 22<br>Shielding Angle: Up to 25 ° |                                                        |  |

www.megaman.cc

| m   | Lux  | Øcm |
|-----|------|-----|
| 0.5 | 7200 | 100 |
| 1   | 1800 | 200 |
| 1.5 | 800  | 300 |
| 2   | 450  | 400 |

Beam angle = 90°

Product Code: F54800RC-R9