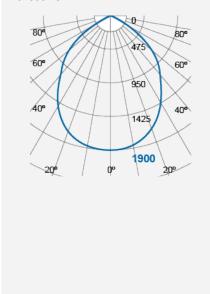

Product Code: F54800RCv1

| m        | Lux       | Ø cm |
|----------|-----------|------|
| 0.5      | 7600      | 100  |
| 1        | 1900      | 200  |
| 1.5      | 844       | 300  |
| 2        | 475       | 400  |
| Beam and | ale = 90° |      |