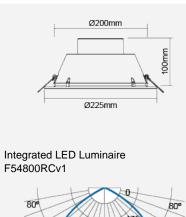

## F54800RCv1

| Electrical Data                                |                                                        |  |
|------------------------------------------------|--------------------------------------------------------|--|
| Voltage (V)                                    | 220-240V                                               |  |
| Power Factor                                   | er Factor >0.9                                         |  |
| Product Data                                   |                                                        |  |
| Product Wattage (W)                            | 25.5                                                   |  |
| Colour Temperature (K)                         | Warmwhite (2800K), Coolwhite (4000K), Daylight (6500K) |  |
| Colour Render Index (Ra)                       | >Ra80                                                  |  |
| Colour                                         | White (WH26), Silver (SV26)                            |  |
| Materials                                      | Die-cast aluminium trim with specular reflector        |  |
| Protection Class                               | Class II                                               |  |
| Dimmable                                       | No                                                     |  |
| Performance Data                               |                                                        |  |
| Luminous Flux (Im)                             | 2700                                                   |  |
| Luminous Efficacy (Im/W)                       | 106                                                    |  |
| Rated Life (hrs)                               | 50000                                                  |  |
| IP Rating                                      | IP44                                                   |  |
| Product Dimensions                             |                                                        |  |
| Diameter (mm)                                  | 225                                                    |  |
| Height (mm)                                    | 100                                                    |  |
| Cut-out (mm)                                   | Ø200                                                   |  |
| Remarks: UGR 22<br>Shielding Angle: Up to 25 ° |                                                        |  |