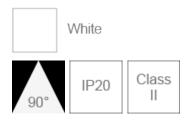

## FDS70400v0

| 220-240V                                                     |
|--------------------------------------------------------------|
|                                                              |
| 5                                                            |
| 90                                                           |
| Warmwhite (3000K), Coolwhite<br>(4000K), Daylight (6500K)    |
| Ra80                                                         |
| White (WH12)                                                 |
| Polycarbonate                                                |
| Class II                                                     |
| No                                                           |
| -30 ° C to +40 ° C                                           |
| Retail, Bathrooms, Hotels,<br>Kitchens, Offices, Restaurants |
|                                                              |
| 380 [3000K], 400 [4000K/6500K]                               |
| 76 [3000K], 80 [4000K/6500K]                                 |
| 25000                                                        |
| IP20                                                         |
|                                                              |
| 104                                                          |
| 41                                                           |
| Ø85                                                          |
|                                                              |