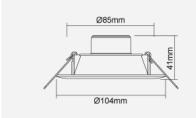

## FDS70400v0

| 220-240V                                                     |
|--------------------------------------------------------------|
|                                                              |
| 5                                                            |
| 90                                                           |
| Warmwhite (3000K), Coolwhite<br>(4000K), Daylight (6500K)    |
| Ra80                                                         |
| White (WH12)                                                 |
| Polycarbonate                                                |
| Class II                                                     |
| No                                                           |
| -30 ° C to +40 ° C                                           |
| Retail, Bathrooms, Hotels,<br>Kitchens, Offices, Restaurants |
|                                                              |
| 380 [3000K], 400 [4000K/6500K]                               |
| 76 [3000K], 80 [4000K/6500K]                                 |
| 25000                                                        |
| IP20                                                         |
|                                                              |
| 104                                                          |
| 41                                                           |
| Ø85                                                          |
|                                                              |