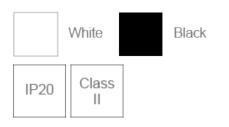

## L0503CL

| Product Data       |                                                    |
|--------------------|----------------------------------------------------|
| Max. Wattage (W)   | 7                                                  |
| Light Source       | LED GX53                                           |
| Lamp Base          | GX53                                               |
| Colour             | White (WH11), Black (BK11)                         |
| Materials          | Polycarbonate                                      |
| Protection Class   | Class II                                           |
| Dimmable           | N/A                                                |
| Weight (g)         | 165                                                |
| Application        | Cabinets, Shelves, Showcase Displays, Workstations |
| Performance Data   |                                                    |
| IP Rating          | IP20                                               |
| Product Dimensions |                                                    |
| Diameter (mm)      | 132                                                |
| Height (mm)        | 66                                                 |