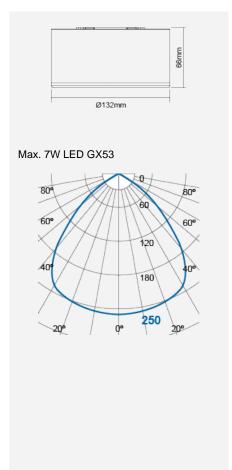

## L0503CL

| Product Data       |                                                    |
|--------------------|----------------------------------------------------|
| Max. Wattage (W)   | 7                                                  |
| Light Source       | LED GX53                                           |
| Lamp Base          | GX53                                               |
| Colour             | White (WH11), Black (BK11)                         |
| Materials          | Polycarbonate                                      |
| Protection Class   | Class II                                           |
| Dimmable           | N/A                                                |
| Weight (g)         | 165                                                |
| Application        | Cabinets, Shelves, Showcase Displays, Workstations |
| Performance Data   |                                                    |
| IP Rating          | IP20                                               |
| Product Dimensions |                                                    |
| Diameter (mm)      | 132                                                |
| Height (mm)        | 66                                                 |

Product Code: L0503CL

| m        | Lux      | Ø cm |
|----------|----------|------|
| 0.5      | 1000     | 100  |
| 1        | 250      | 200  |
| 1.5      | 111      | 300  |
| 2        | 63       | 400  |
| Beam ang | le = 90° |      |