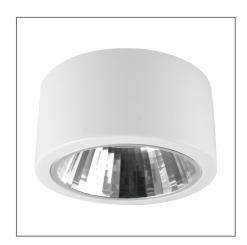

## **CONXENTO Surface Mounted Luminaire**

Product Code:

## L0503CL

| Product Data       |                                                    |
|--------------------|----------------------------------------------------|
| Max. Wattage (W)   | 7                                                  |
| Light Source       | LED GX53                                           |
| Lamp Base          | GX53                                               |
| Colour             | White (WH11), Black (BK11)                         |
| Materials          | Polycarbonate                                      |
| Protection Class   | Class II                                           |
| Dimmable           | N/A                                                |
| Weight (g)         | 165                                                |
| Application        | Cabinets, Shelves, Showcase Displays, Workstations |
| Performance Data   |                                                    |
| IP Rating          | IP20                                               |
| Product Dimensions |                                                    |
| Diameter (mm)      | 132                                                |
| Height (mm)        | 66                                                 |