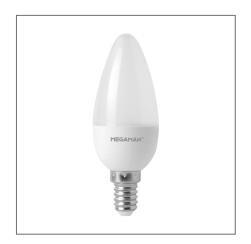

## Candle 3.5W E14 4000K DIMMABLE

## LC0403.5dv2-E14-4000K-230V

| Electrical Data                                                                                                              |                          |
|------------------------------------------------------------------------------------------------------------------------------|--------------------------|
| Voltage (V)                                                                                                                  | 220-240V                 |
| Product Data                                                                                                                 |                          |
| Lamp Base                                                                                                                    | E14                      |
| Product Wattage (W)                                                                                                          | 3.5                      |
| Colour Temperature (K)                                                                                                       | Coolwhite (4000K)        |
| Colour Render Index (Ra)                                                                                                     | Ra80                     |
| Dimmable                                                                                                                     | 100-10%                  |
| Energy Label                                                                                                                 | A+                       |
| Operating Temperature                                                                                                        | -30 ° C to +40 ° C       |
| Mercury Content (mg)                                                                                                         | N/A                      |
| Application                                                                                                                  | Hospitality, Residential |
| Performance Data                                                                                                             |                          |
| Total Luminous Flux (Im)                                                                                                     | 250                      |
| Rated Life (hrs)                                                                                                             | 25000                    |
| Product Dimensions                                                                                                           |                          |
| Diameter (mm)                                                                                                                | 35                       |
| Length (mm)                                                                                                                  | 100                      |
| Remarks:                                                                                                                     |                          |
| The rated wattage, rated lamp life and rated luminous flux are equivalent to their nominal values, which show on the product |                          |