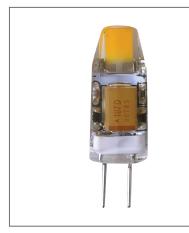

## G4 1.2W 2800K

Product Code:

## EU0301.2-G4-2800K-12V

| Electrical Data                                                                                                                         |                          |
|-----------------------------------------------------------------------------------------------------------------------------------------|--------------------------|
| Voltage (V)                                                                                                                             | AC 12V                   |
| Product Data                                                                                                                            |                          |
| Lamp Base                                                                                                                               | G4                       |
| Product Wattage (W)                                                                                                                     | 1.2                      |
| Colour Temperature (K)                                                                                                                  | Warmwhite (2800K)        |
| Colour Render Index (Ra)                                                                                                                | Ra80                     |
| Dimmable                                                                                                                                | No                       |
| Energy Label                                                                                                                            | A++                      |
| Operating Temperature                                                                                                                   | -30 ° C to +40 ° C       |
| Mercury Content (mg)                                                                                                                    | N/A                      |
| Weight (g)                                                                                                                              | 1.9                      |
| Application                                                                                                                             | Hospitality, Residential |
| Performance Data                                                                                                                        |                          |
| Total Luminous Flux (Im)                                                                                                                | 100                      |
| Rated Life (hrs)                                                                                                                        | 15000                    |
| Product Dimensions                                                                                                                      |                          |
| Diameter (mm)                                                                                                                           | 9                        |
| Length (mm)                                                                                                                             | 30                       |
| Remarks:                                                                                                                                |                          |
| The rated wattage, rated lamp life and rated luminous flux are equivalent to their nominal values, which show on the product packaging. |                          |