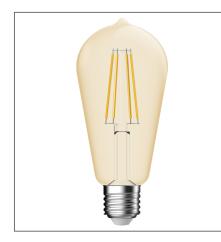

## Filament-ST64 1.9W E27

Product Code:

## LG227019/GDv00+E27+820+V0240

| Electrical Data                                                     |                          |
|---------------------------------------------------------------------|--------------------------|
| Voltage (V)                                                         | 220-240V                 |
| Power Factor                                                        | N/A                      |
| Starting Time (sec)                                                 | <0.5                     |
| Warm-up Time Up to 100% of the Full Light Output (sec)              | Instant full light       |
| Product Data                                                        |                          |
| Lamp Base                                                           | E27                      |
| Product Wattage (W)                                                 | 1.9                      |
| Equivalent Wattage (W)                                              | 21                       |
| Colour Temperature (K)                                              | 2000K                    |
| Colour Render Index (Ra)                                            | Ra 80                    |
| Colour Consistency (SDCM)                                           | 6                        |
| Energy Label                                                        | A++                      |
| Operating Temperature                                               | -30 ° C to +45 ° C       |
| Switching Cycles (times)                                            | >1,000,000               |
| Mercury Content (mg)                                                | N/A                      |
| Weight (g)                                                          | 471                      |
| Application                                                         | Hospitality, Residential |
| Performance Data                                                    |                          |
| Total Luminous Flux (Im)                                            | 200                      |
| Rated Life (hrs)                                                    | 15,000                   |
| Lumen Maintenance at the End of Lamp Life (%)                       | 70                       |
| Product Dimensions                                                  |                          |
| Diameter (mm)                                                       | 64                       |
| Length (mm)                                                         | 140                      |
| Remarks: The rated wattage, rated lamp life and rated luminous flux |                          |